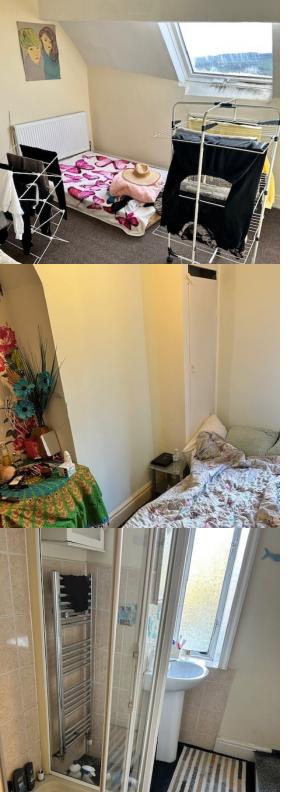

#### Bedroom Three

4.28m x 4.27m (14' 1" x 14' 0")

### Bedroom Two

3.15m x 2.11m (10' 4" x 6' 11")

Shower Room