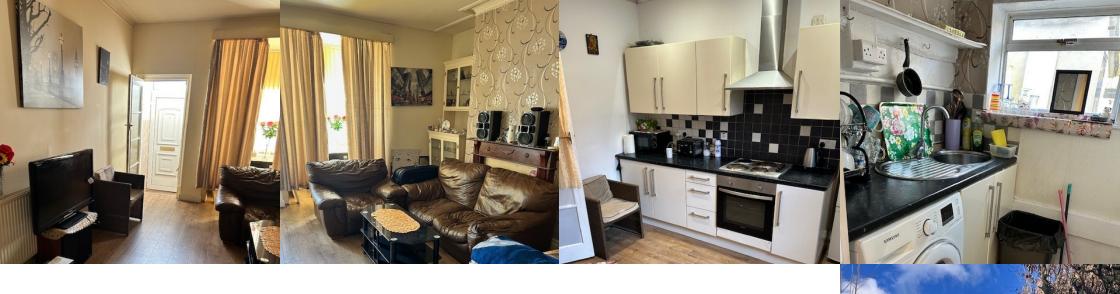

## Sitting Room

5.33m x 4.27m (17' 6" x 14' 0")

#### Kitchen

3.15m x 4.27m (10' 4" x 14' 0")