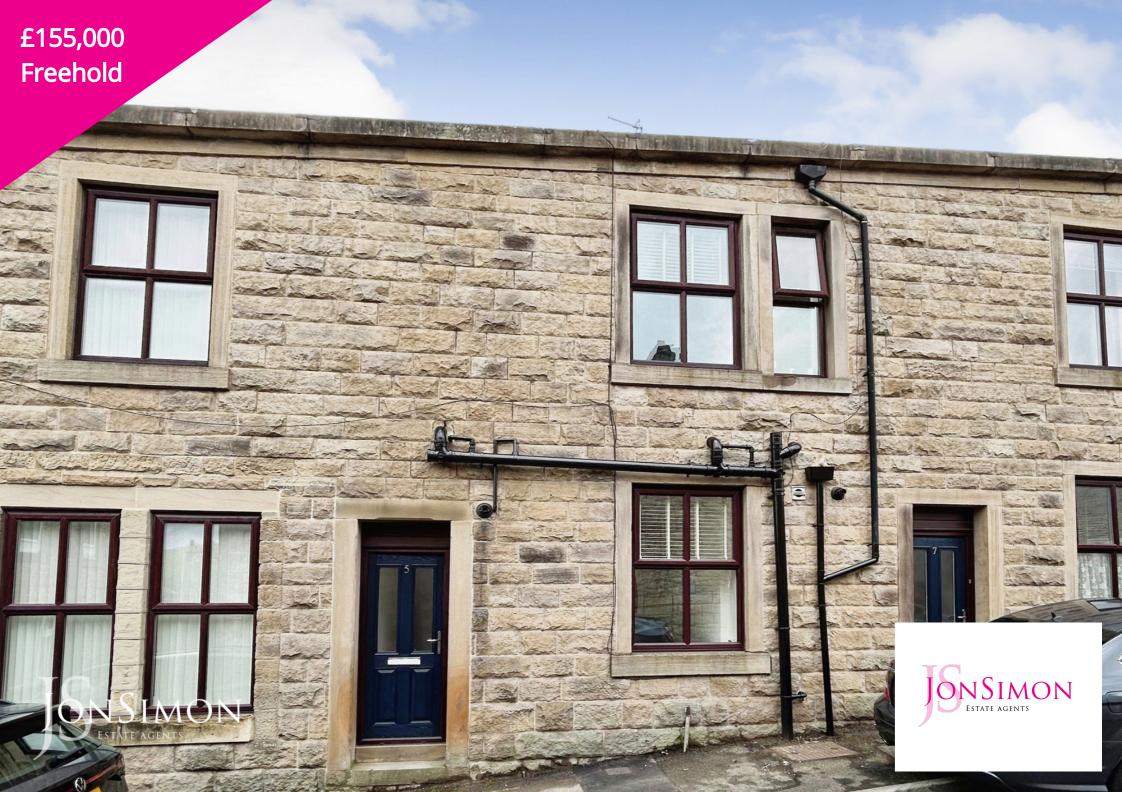

## Buchanan Street, Ramsbottom, Bury, Lancashire BL0 9JF

#### **Features**

- Well Presented, One Bedroom, Mid Stone Terrace Cottage
- Bright & Airy Accommodation
- Sold With No Onward Chain
- Spacious Lounge & Vestibule
- Gas Central Heating & Double **Glazing Throughout**
- Close To Popular Local Schools & **Motorway Links**
- Brand New Modern Fitted Kitchen Modern Three Piece Shower
  - Highly Sort After Location & Walking Distance to Ramsbottom Town Centre
  - EPC Rating D
  - Fully Double Glazed & Gas **Central Heating**
  - Viewing highly recommended and is strictly by appointment only

## **Summary of Property**

\*\* BRAND NEW FITTED KITCHEN \*\* SOLD WITH NO ONWARD CHAIN \*\* WALK-IN CONDITION \*\* JonSimon Estate Agents are delighted to offer for sale this well-presented stone-built terraced property, conveniently located within walking distance of Ramsbottom village centre. The accommodation has been newly decorated throughout and features newly fitted carpets. It benefits from gas-fired central heating and fully double-glazed windows. Internally, the property comprises an entrance vestibule, a spacious lounge, and a brand new, fully fitted modern kitchen (please note limited head height in some areas). The first floor offers a large double bedroom and a three-piece white shower room, including a shower cubicle, low flush WC, and pedestal wash hand basin. Situated a short walk from Ramsbottom village centre, the property is close to local amenities and transport links. Viewing is highly recommended and strictly by appointment only via our Ramsbottom office.