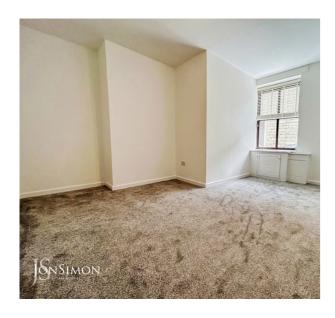

### **Bedroom**

UPVC double glazed front window, radiator, loft access and ceiling point.