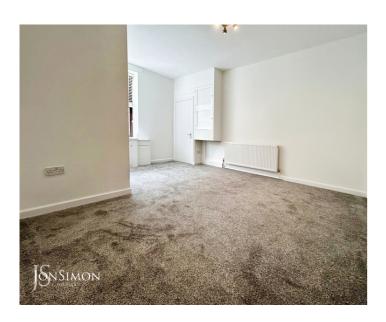

## Lounge

UPVC double glazed front window, radiator, ceiling point, meter cupboard and boiler cupboard housing the Combi boiler.