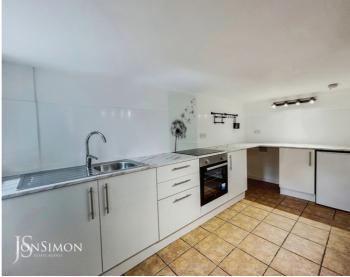

#### Kitchen

A modern range of base units with complimentary worksurface, single bowl sink unit with drainer, four ring electric hob, electric oven, tiled flooring, radiator, wall lights, UPVC double glazed side window and UPVC double glazed back door.