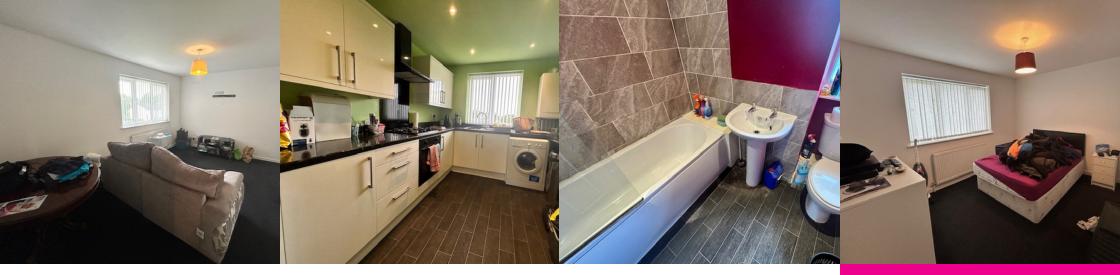

# Sitting Room

3.94m x 3.33m (12' 11" x 10' 11")

#### Modern Fitted Kitchen

3.56m x 2.62m (11' 8" x 8' 7")

# Family Bathroom

#### Bedroom One

3.56m x 3.64m (11' 8" x 11' 11")