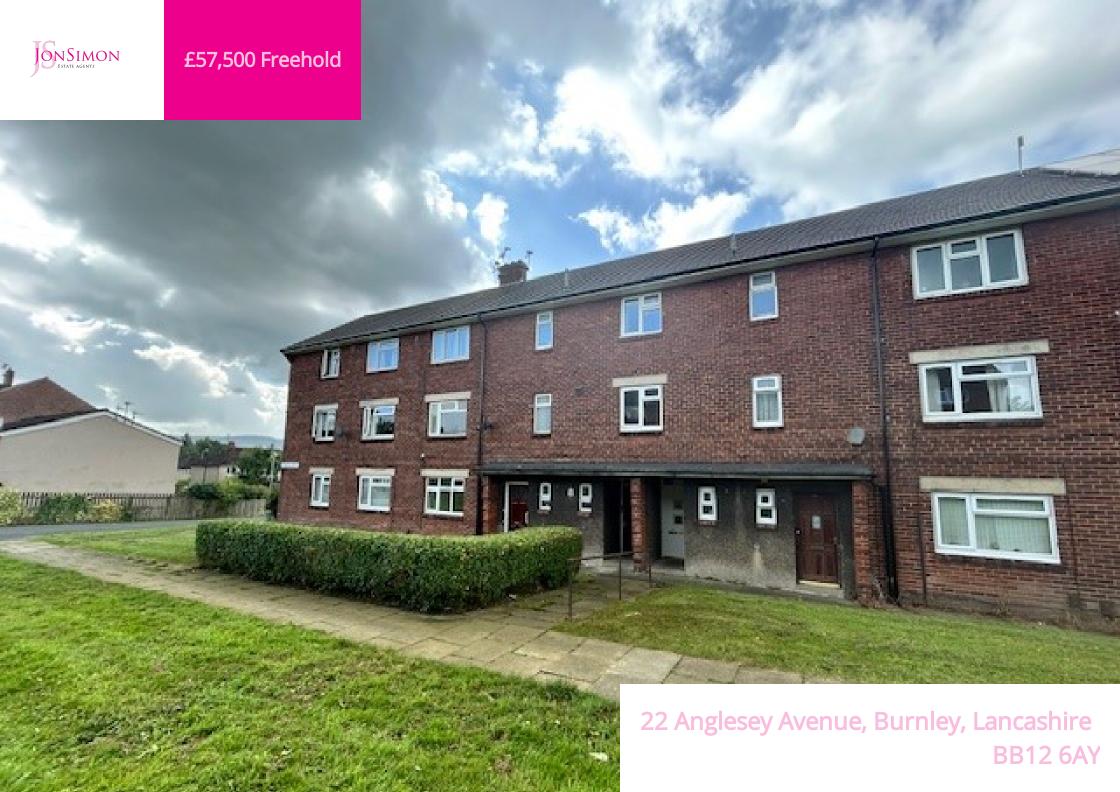

## PROPERTY DESCRIPTION

!! Offered for sale with vacant possession !! This one bedroom top floor apartment has been tastefully updated and is located just off the ever popular Sycamore Avenue. The well presented accommodation comprises of: one welcoming reception room, a modern fitted kitchen, one double bedroom and a modern three piece family bathroom suite. The property is Upvc double glazed and is warmed by gas central heated. EPC - TBC. Early viewing is considered a must!

# **Anglesey Avenue Burnley**

 $\label{eq:total Area: 45.8 m^2 ... 493 ft^2}$  All measurements are approximate and for display purposes only.