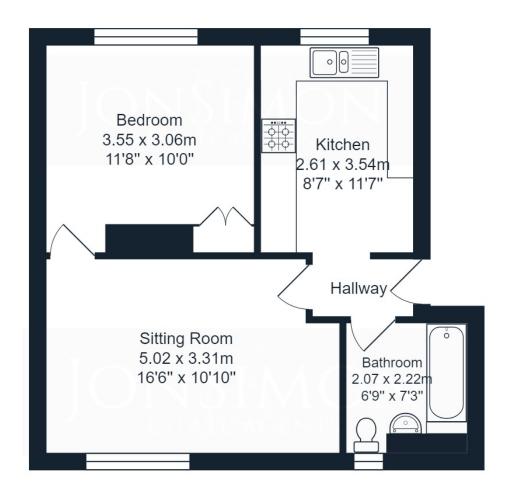

# Sitting Room

3.94m x 3.33m (12' 11" x 10' 11")

#### Modern Fitted Kitchen

3.56m x 2.62m (11' 8" x 8' 7")

#### Bedroom One

3.56m x 3.64m (11' 8" x 11' 11")

# Family Bathroom

# **Anglesey Avenue Burnley**

 $\label{eq:total Area: 45.8 m^2 ... 493 ft^2}$  All measurements are approximate and for display purposes only.