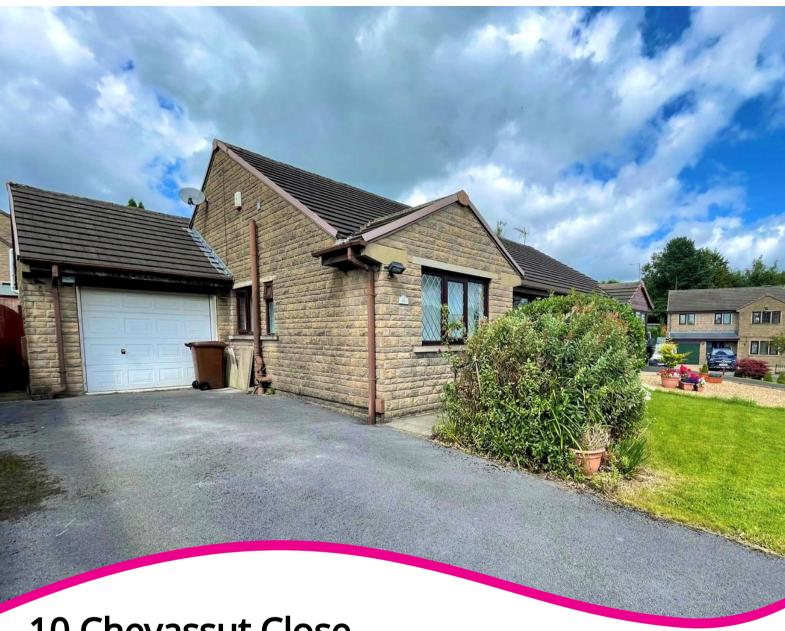

# 10 Chevassut Close, Barrowford, Nelson, Lancashire. BB9 6DR

- Offered for sale with no onward chain vacant possession
- Popular position, just a short drive from Barrowford village
- One welcoming reception room
- Modern fitted kitchen with a range of integrated appliances
- Three bedrooms two being comfortable doubles
- One bedroom benefitting from a three piece en-suite shower room
- Modern three piece bathroom suite
- Warmed by gas central heating ran from a combination boiler
- Upvc double glazed throughout
- Well maintained gardens to the front and rear
- Driveway providing off road parking and leading to an integral garage
- EPC D
- Council Tax Band C
- Early viewing is considered a must!
- sizeable semi detached true bungalow

#### PROPERTY DESCRIPTION

!! Offered for sale with no onward chain !! This sizeable semi detached true bungalow occupies a popular position within a short drive of Barrowford village. Offered for sale with vacant possession the accommodation comprises of: one welcoming reception room, a modern fitted kitchen, three bedrooms - two of which are comfortable doubles, one of which benefits from a three piece en-suite shower room. There is also a three piece family bathroom suite. Boarded loft providing additional storage space. Warmed by gas central heating - ran from a combination boiler, and being Upvc double glazed throughout. There are well maintained gardens to the front and rear, and a driveway leading to an integral garage that provides off road parking. EPC - D. Council Tax Band C. Early viewing is a must!