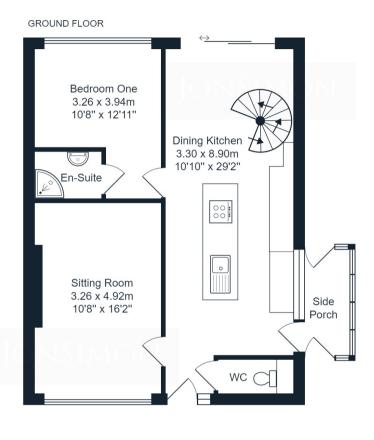

- **Ground Floor**
- Sitting Room
- Eye catching dining kitchen
- Bedroom One
- **En-Suite Shower Room**
- **First Floor**
- Bedroom Two
- **Bedroom Three**
- **Bedroom Four**
- Shower Room
- Outside
- Gardens
- **Further Information**

Council Tax is Band C.

**Red Spar Road, BURNLEY** Total Area: 109.3 m<sup>2</sup> ... 1177 ft<sup>2</sup> All measurements are approximate and for display purposes only.

Burnley 31, Parker Lane, Burnley, BB11 2BU 01282 427445 info@jonsimon.co.uk