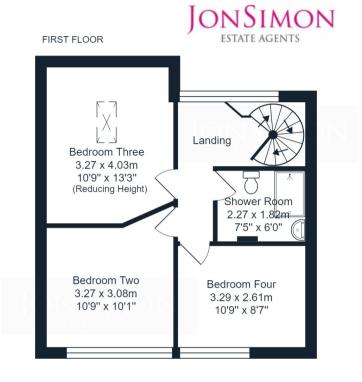

- **Ground Floor**
- Sitting Room
- Eye catching dining kitchen
- Bedroom One
- **En-Suite Shower Room**
- **First Floor**
- Bedroom Two
- **Bedroom Three**
- **Bedroom Four**
- Shower Room
- Outside
- Gardens
- **Further Information**

Council Tax is Band C.

**Red Spar Road, BURNLEY** Total Area: 109.3 m<sup>2</sup> ... 1177 ft<sup>2</sup> All measurements are approximate and for display purposes only.

Burnley 31, Parker Lane, Burnley, BB11 2BU 01282 427445 info@jonsimon.co.uk