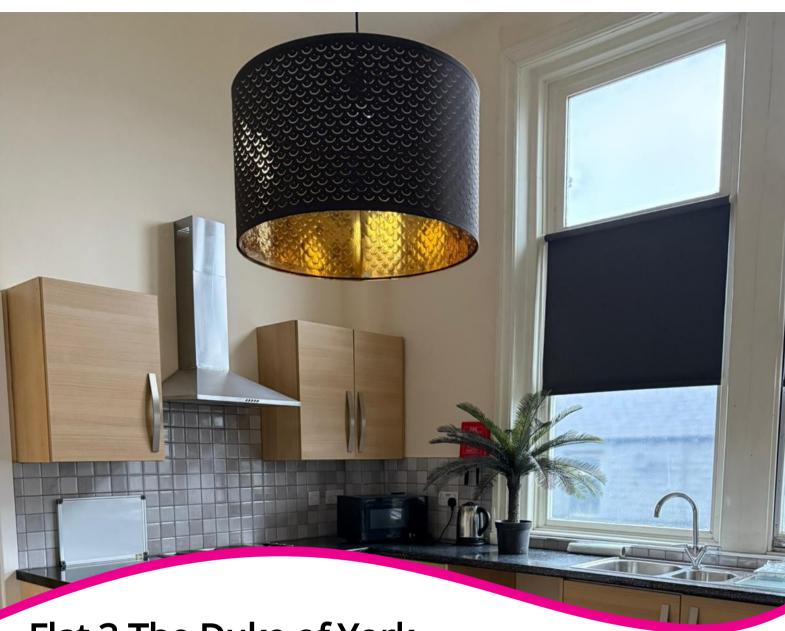

Entering the apartment leads to a hallway, an open plan living / kitchen area with integrated oven/hob and free standing items, 2 bedrooms and 3 piece bathroom with shower over bath.

The apartment is presented as part furnished.

## **ROOM DESCRIPTIONS**

\_\_\_\_

**GROUND FLOOR** 

**ENTRANCE TO BUILDING** 

FIRST FLOOR

ENTRANCE TO FLAT

HALLWAY

KITCHEN/DINER