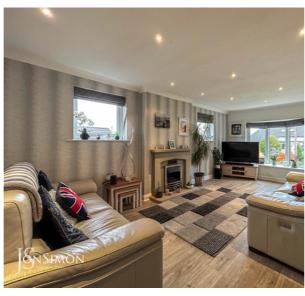

## Lounge

5.87 x 3.45 (19'3" x 11'3") - Great sized front facing lounge with a large curved bay window as well as 2 elevated windows at the side of the property, ceiling spotlights, gas fire with feature surround and access into the kitchen/diner.