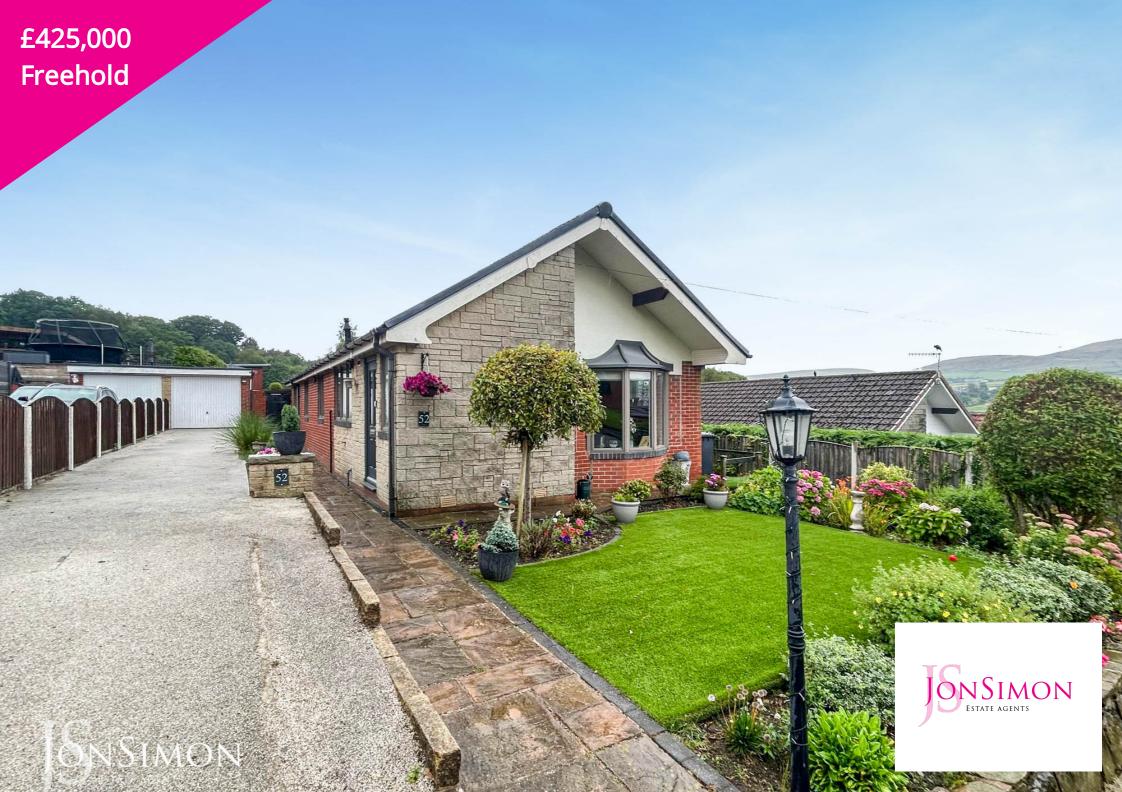

# Heatherside Road, Ramsbottom, Bury, Lancashire BL0 9BX

# **Summary of Property**

\*\* FANTASTIC VIEWS & STUNNING REAR GARDEN \*\* THREE RECEPTION ROOMS \*\* GUEST WC & MODERN FOUR PIECE FAMILY BATHROOM \*\* Heatherside Road, Ramsbottom, offers a beautifully presented, detached three-bedroom true bungalow with stunning views of Ramsbottom and the surrounding countryside. Conveniently located within walking distance of the town centre and close to the motorway network, it's perfect for accessing local transport links. The property features gas-fired central heating and double glazing throughout. The accommodation includes an entrance through the front door into an inner hallway, where a WC and storage cupboard are situated. The spacious front-facing lounge has a feature fireplace, and the modern fitted kitchen with appliances connects to the dining room. An inner hallway leads to a four-piece family bathroom, three generously sized bedrooms, a second reception room, and a large orangery at the rear that opens onto the garden. The front of the property boasts a small garden, while a long resin-bonded driveway to the side accommodates several cars and leads to a detached garage. The rear of the property features an expansive, meticulously landscaped garden with multiple patio areas, a large built-in pond, two artificial lawn sections, and a large garden room with an electricity supply. Additionally, there is an impressive log cabin currently used as an entertainment area and bar, which can serve various purposes and is ideal for working from home. Viewing is highly recommended and can be arranged by appointment only through our Ramsbottom office.

### Gardens & Parking

To the front of the property there is a well maintained garden with borders, shrubs and Astro Turf lawn and a to the side a long resin bonded driveway for ample off road parking.

To the rear of the property is a fantastic spacious garden with multiple areas to sit, a large built in pond, 2 areas of artificial lawn and a large garden room with electricity supply.