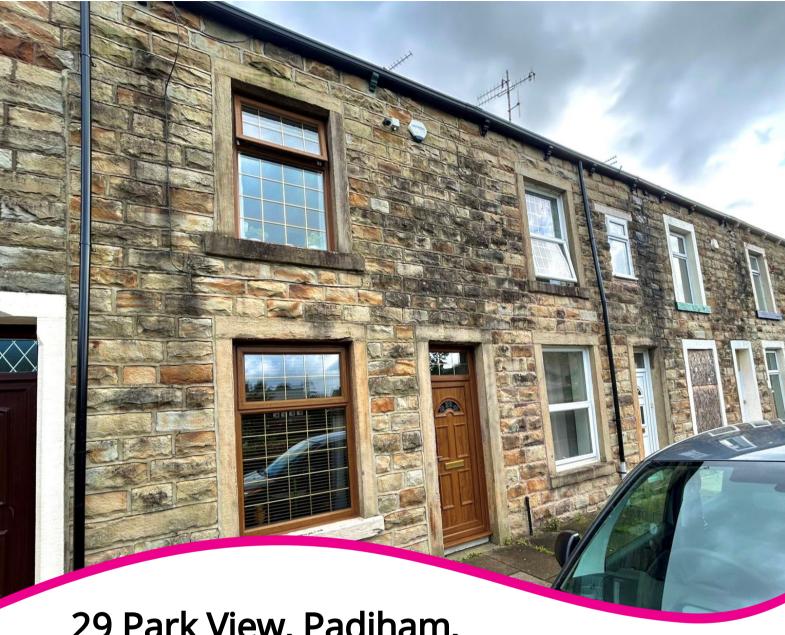

# 29 Park View, Padiham, Burnley, Lancashire. BB12 8EE

- Offered for sale with the current tenant in situ
- Occupying a quiet back water position
- Close proximity to Padiham town centre
- The perfect buy to let investment
- Beautifully presented accommodation on offer
- Two generous reception rooms
- Modern fitted kitchen
- Two first floor double bedrooms

## PROPERTY DESCRIPTION

!! Offered for sale with the current tenant in situ!! Occupying a quiet, back water position with impressive views over the local bowling club this beautifully presented two bedroom mid terrace property is sure to catch the eye of anyone looking for a buy to let investment. The generous accommodation comprises of: two spacious reception rooms, a modern fitted kitchen, two double bedrooms to the first floor and an eye catching three piece bathroom suite. The property is warmed by gas central heating, and is Upvc double glazed throughout. The tenant has been in situ for three and a half years with the current rent being £650PCM, and all the relevant certification is in place. A deposit of £545 is also protected. Early viewing is considered a must!