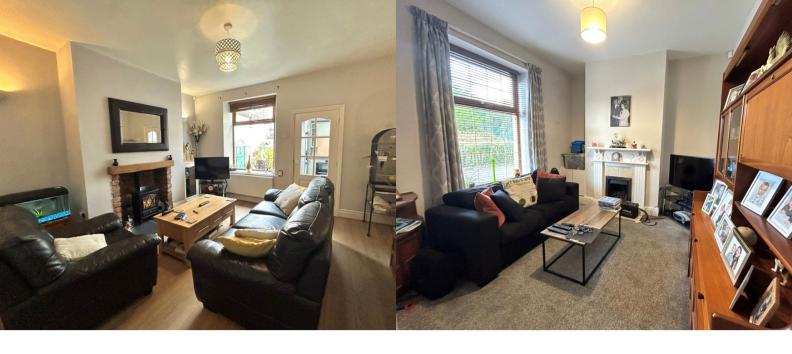

## **Sitting Room**

4.250m x 3.61m (13' 11" x 11' 10")

# Lounge

4.25m x 3.05m (13' 11" x 10' 0")