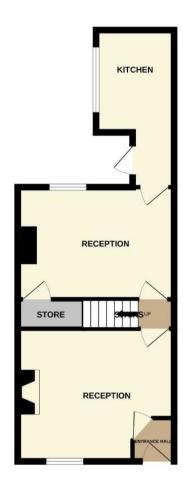

# **Ground Floor**

## **Entrance Vestibule**

## **Sitting Room**

4.250m x 3.61m (13' 11" x 11' 10")

# Lounge

4.25m x 3.05m (13' 11" x 10' 0")

#### Kitchen

4.27m x 2.12m (14' 0" x 6' 11")

## Outside

# Yard