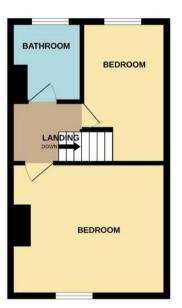

#### First Floor

# **Bedroom One**

4.25m x 3.61m (13' 11" x 11' 10")

## **Bedroom Two**

3.85m x 2.31m (12' 8" x 7' 7")

#### **Bathroom**