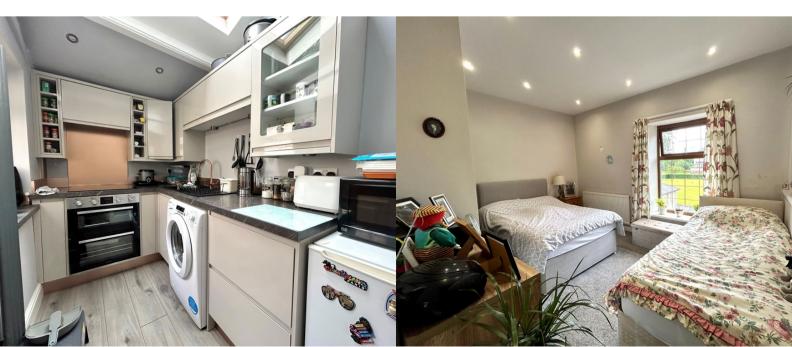

#### Kitchen

4.27m x 2.12m (14' 0" x 6' 11")

# **Bedroom One**

4.25m x 3.61m (13' 11" x 11' 10")