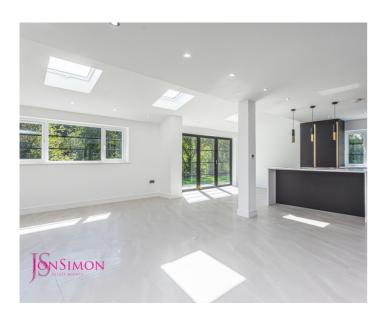

Light, airy and supremely sociable, this stylish and sophisticated culinary centrepiece is a natural hub when entertaining. Set beneath a trio of black pendant lights, the quartz topped central-island breakfast bar, veined with gold flecks, accommodates an induction hob with downdraught extractor. Other appliances include a larder fridge, freezer, bin storage, dishwasher, washing machine, microwave and a black matching oven. Sleek, handleless cabinetry with quartz worktop and sockets, offer ample storage for clutter free living, whilst the large bi-folding doors offer instant access out to the spacious patio terrace for alfresco dining.