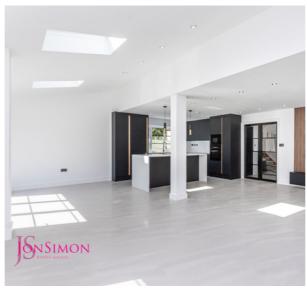

Light, airy and supremely sociable, this stylish and sophisticated culinary centrepiece is a natural hub when entertaining. Set beneath a trio of black pendant lights, the quartz topped central-island breakfast bar, veined with gold flecks, accommodates an induction hob with downdraught extractor. Other appliances include a larder fridge, freezer, bin storage, dishwasher, washing machine, microwave and a black matching oven. Sleek, handleless cabinetry with quartz worktop and sockets, offer ample storage for clutter free living, whilst the large bi-folding doors offer instant access out to the spacious patio terrace for alfresco dining.