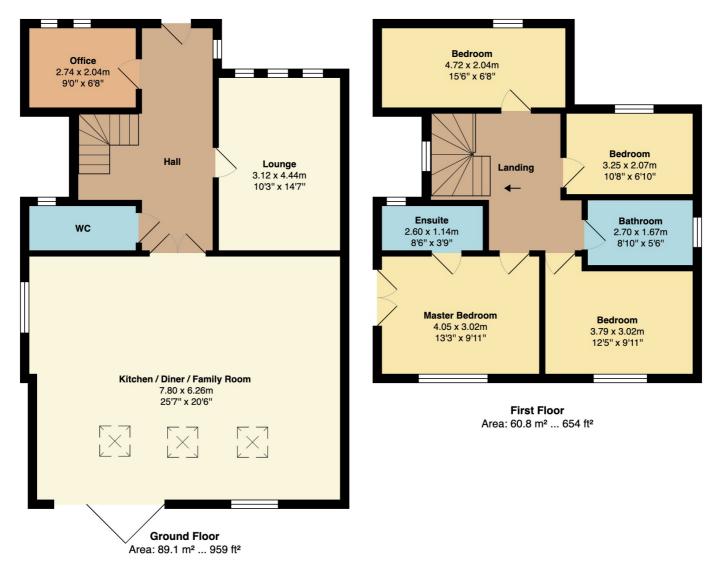

# **Room Descriptions**

**Ground Floor** 

**Entrance Hallway** 

**Guest WC** 

Lounge

Study

Open Plan Sitting Room/Dining Room & Kitchen

First Floor

Landing

**Bedroom One** 

**En Suite Shower Room** 

Bedroom Two

**Bedroom Three** 

**Bedroom Four** 

Family Bathroom

# Outside

Gardens & Parking

Total Area: 149.9 m<sup>2</sup> ... 1613 ft<sup>2</sup>