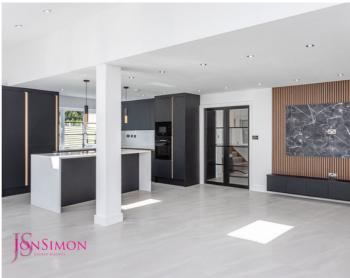

Light, airy and supremely sociable, this stylish and sophisticated culinary centrepiece is a natural hub when entertaining. Set beneath a trio of black pendant lights, the quartz topped central-island breakfast bar, veined with gold flecks, accommodates an induction hob with downdraught extractor. Other appliances include a larder fridge, freezer, bin storage, dishwasher, washing machine, microwave and a black matching oven. Sleek, handleless cabinetry with quartz worktop and sockets, offer ample storage for clutter free living, whilst the large bi-folding doors offer instant access out to the spacious patio terrace for alfresco dining.