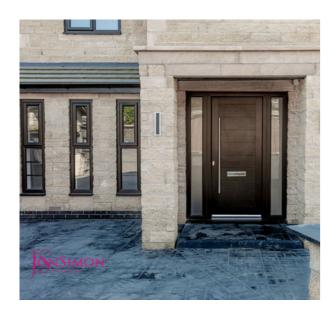

Pull up onto the spacious, tarmac paved driveway where there is plenty of parking for three cars. Concrete paved front entrance, flowing around to the side and rear of the home adding a sophisticated sense of kerb appeal. Make your way through the front door and onto the lightly toned tiled flooring of the entrance hallway, running throughout the ground floor. The attractive composite front door harmonises with the flooring for a fresh, clean finish. Spacious and bright, follow the entrance hallway before glancing through the door on the right, which opens to study ideal for working from home. On the opposite side of the entrance hallway, plush neutral toned carpet stretches out underfoot into the lounge, overlooking the front courtesy of three long style windows, diffusing light throughout the room. Next door on the right, freshen up in the downstairs WC, attractively tiled underfoot and in neutral tones to the walls, and furnished with vanity unit wash basin, WC and modern heated towel radiator. Silver fittings and mirror add a splash of luxury. The heart of the home, open plan living awaits to the rear, in the sublime family-kitchen-dining room.