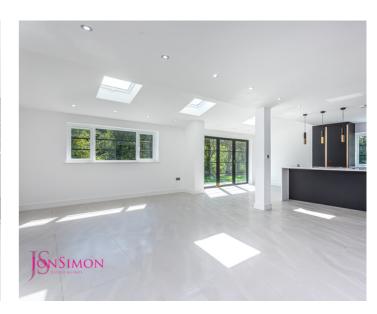

Pull up onto the spacious, tarmac paved driveway where there is plenty of parking for three cars. Concrete paved front entrance, flowing around to the side and rear of the home adding a sophisticated sense of kerb appeal. Make your way through the front door and onto the lightly toned tiled flooring of the entrance hallway, running throughout the ground floor. The attractive composite front door harmonises with the flooring for a fresh, clean finish. Spacious and bright, follow the entrance hallway before glancing through the door on the right, which opens to study ideal for working from home. On the opposite side of the entrance hallway, plush neutral toned carpet stretches out underfoot into the lounge, overlooking the front courtesy of three long style windows, diffusing light throughout the room. Next door on the right, freshen up in the downstairs WC, attractively tiled underfoot and in neutral tones to the walls, and furnished with vanity unit wash basin, WC and modern heated towel radiator. Silver fittings and mirror add a splash of luxury. The heart of the home, open plan living awaits to the rear, in the sublime family-kitchen-dining room.