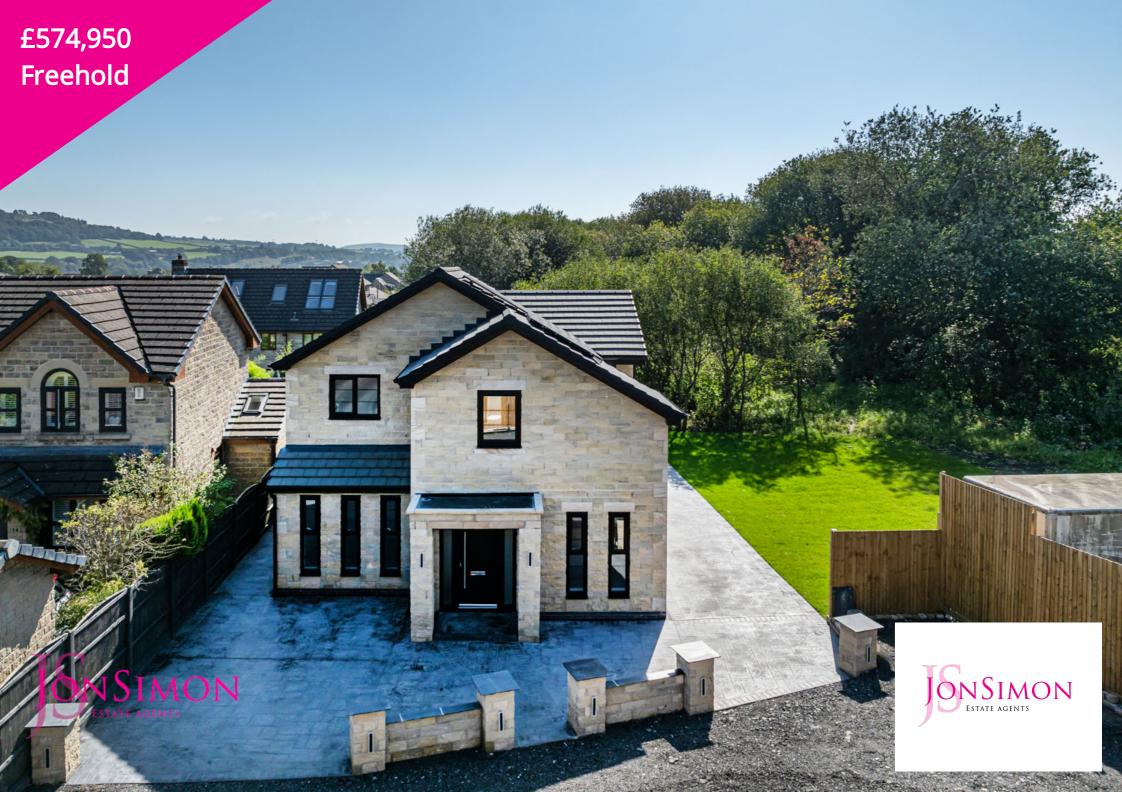

## 1 Stone House, Dorothy Street, Ramsbottom, Bury, Lancashire BL0 9FR

# **Summary of Property**

\*\* STUNNING EXECUTIVE NEW BUILD FAMILY HOME \*\* THE PERFECT OPEN PLAN FAMILY ROOM, DINING ROOM & KITCHEN \*\* SOLD WITH NO ONWARD CHAIN \*\* INDIVIDUALLY BUILT IN THE HEART OF RAMSBOTTOM VILLAGE \*\* MUST SEE PROPERTY! \*\* Welcome to Stone House, a stunning executive new-build family home located in the heart of Ramsbottom. Perfectly designed for those who appreciate both style and comfort, this remarkable property offers luxurious features, spacious living areas, and flawless craftsmanship, making it an ideal family residence.

Pull up onto the spacious, tarmac paved driveway where there is plenty of parking for three cars. Concrete paved front entrance, flowing around to the side and rear of the home adding a sophisticated sense of kerb appeal. Make your way through the front door and onto the lightly toned tiled flooring of the entrance hallway, running throughout the ground floor. The attractive composite front door harmonises with the flooring for a fresh, clean finish. Spacious and bright, follow the entrance hallway before glancing through the door on the right, which opens to study ideal for working from home. On the opposite side of the entrance hallway, plush neutral toned carpet stretches out underfoot into the lounge, overlooking the front courtesy of three long style windows, diffusing light throughout the room. Next door on the right, freshen up in the downstairs WC, attractively tiled underfoot and in neutral tones to the walls, and furnished with vanity unit wash basin, WC and modern heated towel radiator. Silver fittings and mirror add a splash of luxury. The heart of the home, open plan living awaits to the rear, in the sublime family-kitchen-dining room.