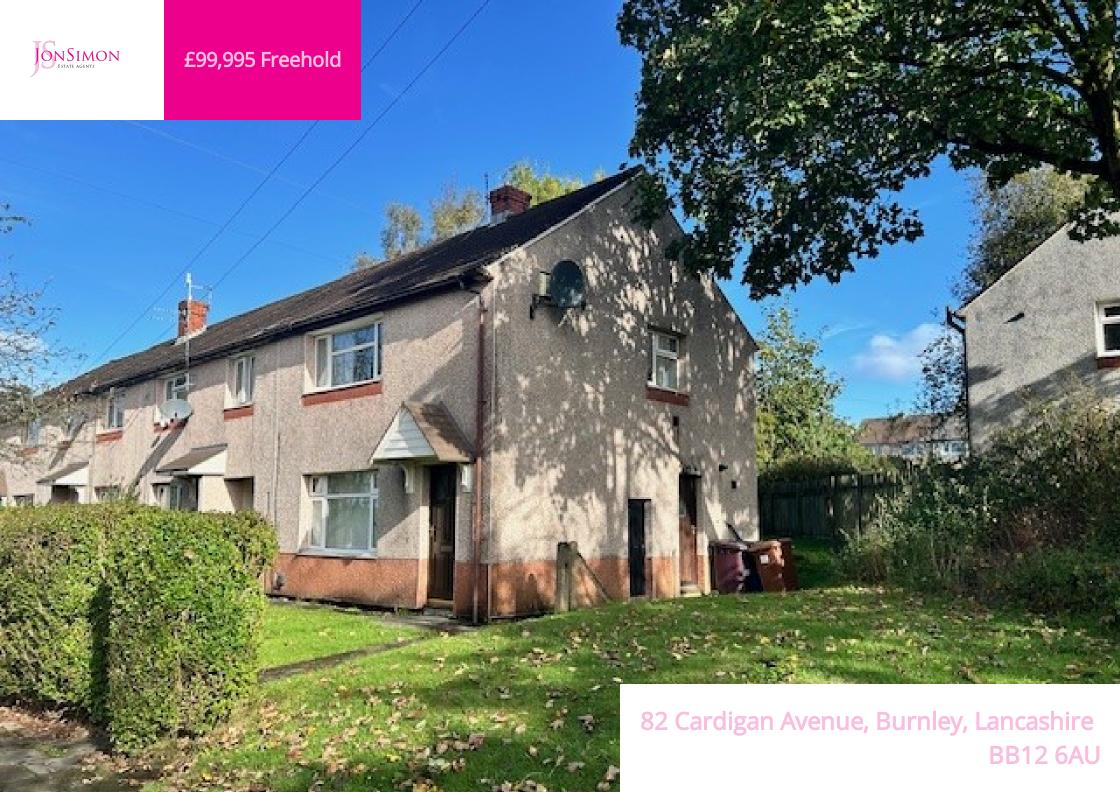

#### PROPERTY DESCRIPTION

!! Offered for sale with no onward chain !! Occupying a sizeable corner position this two bedroom end of mews property is sure to catch the eye of anyone looking for their first home. The accommodation comprises of: one welcoming reception room, a modern fitted kitchen, two first floor double bedrooms and a modern three piece bathroom suite. The property is warmed by gas central heating and is Upvc double glazed throughout. There is a generous side garden offering any incoming owner the potential to enlarge the property from its original layout, as well as an enclosed garden to the rear. Early viewing is a must!

#### **FEATURES**

- Offered for sale with no onward chain
- Occupying a sizeable corner position
- End of mews property
- One welcoming reception room
- Modern fitted kitchen
- Two first floor double bedrooms
- Modern three piece bathroom suite

- Warmed by gas central heating
- Upvc double glazed throughout
- Generous side garden offering scope for extension
- Enclosed rear garden
- Council Tax Band A
- EPC TBC
- Early viewing a must!