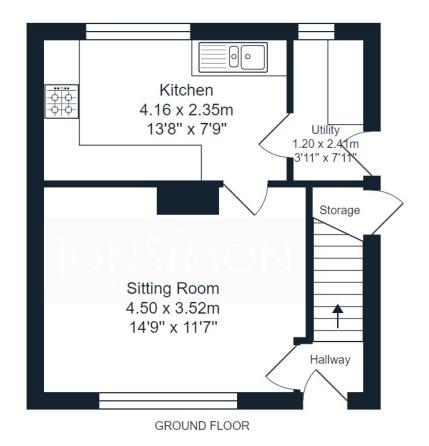

## **ROOM DESCRIPTIONS**

**Ground Floor** 

**Entrance Hallway** 

Sitting Room

Kitchen

First Floor

Bedroom One

Bedroom Two

# Cardigan Avenue, Burnley

Total Area: 66.4 m<sup>2</sup> ... 715 ft<sup>2</sup>

All measurements are approximate and for display purposes only.