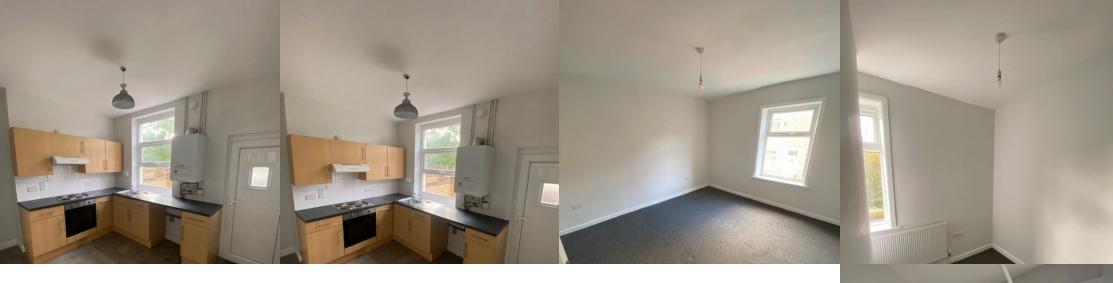

# **Ground Floor**

Sitting Room

4.15m x 3.49m (13' 7" x 11' 5")

Kitchen

3.86m x 3.65m (12' 8" x 12' 0")

First Floor

Bedroom One

**Bedroom Two** 

2.79m x 2.08m (9' 2" x 6' 10")

Bathroom