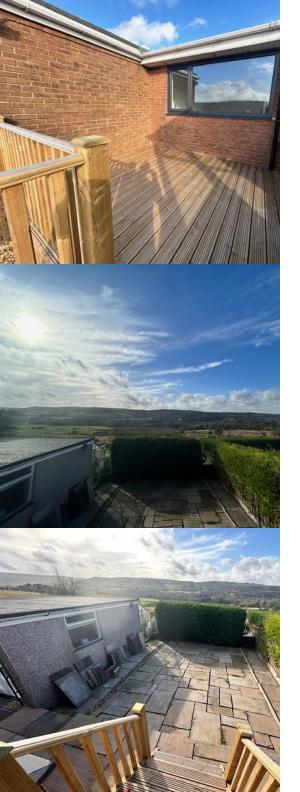

- Brand new three piece bathroom suite
- Raised decking area immediately adjoining the rear of the property
- Well maintained gardens to the front and rear
- Driveway providing ample off road parking
- Detached garage
- EPC E
- Early viewing a must!

#### Garden

to the front and rear of the property are well maintained gardens with the rear garden being paved for ease of maintenance. There is a driveway providing ample off road parking and leading to a detached garage.