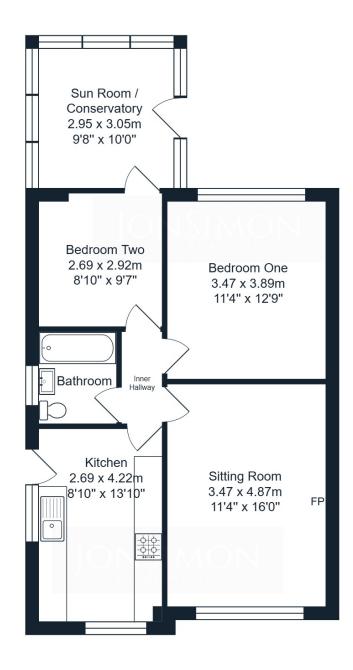

# **FLOORPLAN**

# **Richmond Avenue Burnley**

 $\label{eq:total Area: 66.5 m^2 ... 716 ft^2}$  All measurements are approximate and for display purposes only.

# Sitting Room

4.88m x 3.55m (16' 0" x 11' 8")

#### Kitchen

2.59m x 2.16m (8' 6" x 7' 1")

#### Bedroom One

3.83m x 3.35m (12' 7" x 11' 0")

#### **Bedroom Two**

2.67m x 2.74m (8' 9" x 9' 0")

#### Conservatory

a Upvc double glazed conservatory with door leading into the rear garden.

## Modern Three Piece Bathroom