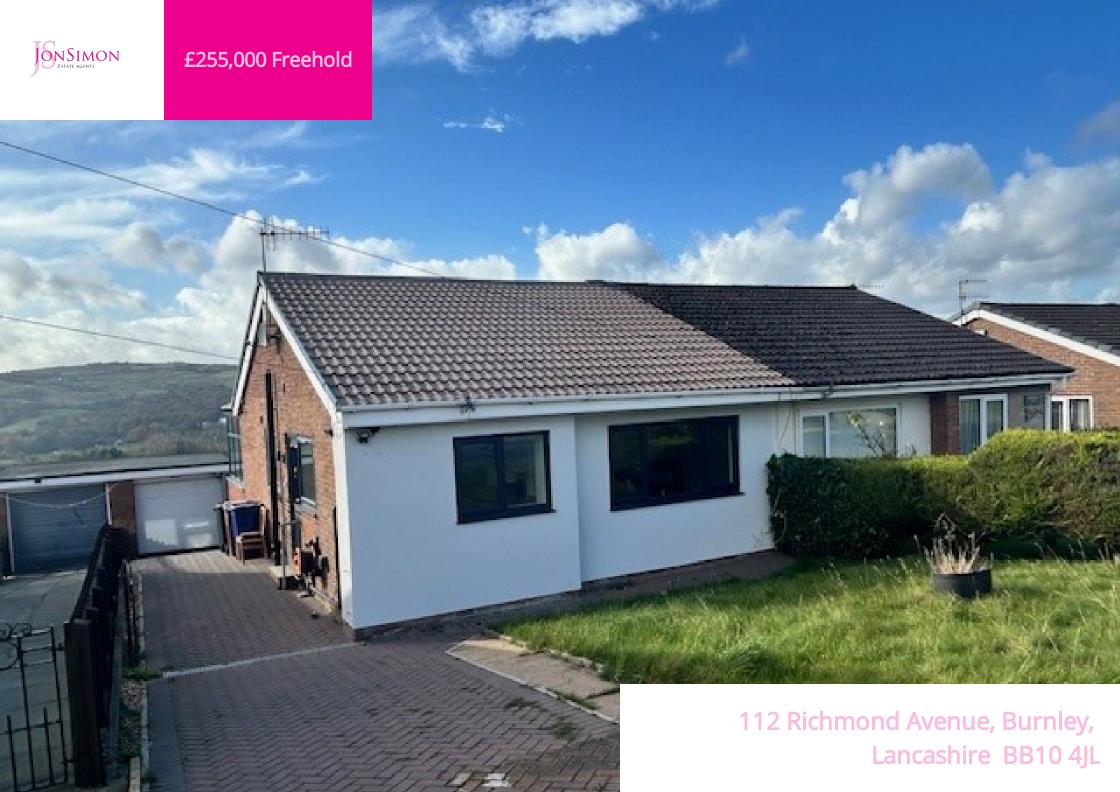

# PROPERTY DESCRIPTION

!! Offered for sale with no onward chain !! This true bungalow is found on the ever popular Richmond Avenue, and boasts impressive long distance views to the rear. The accommodation has been tastefully refurbished throughout and now boasts: one generous reception room, an eye catching fitted kitchen, two well proportioned bedrooms, a brand new three piece bathroom suite with shower over, and a conservatory to the rear. The property boasts well maintained gardens to the front and rear with the rear garden being paved for ease of maintenance and having a raised decking area immediately adjoining the rear of the property. A driveway can be found to the side of the property and provides ample off road parking before leading to a detached garage. Council Tax Band C. EPC - E. Early viewing is considered a must!

# **Richmond Avenue Burnley**

 $\label{eq:total Area: 66.5 m^2 ... 716 ft^2}$  All measurements are approximate and for display purposes only.