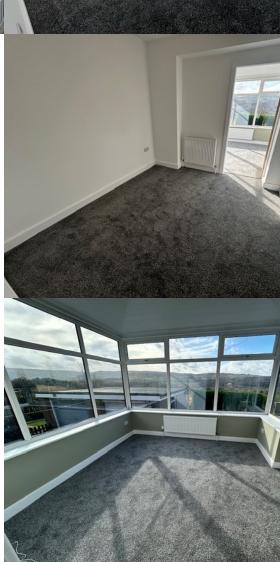

#### Bedroom One

3.83m x 3.35m (12' 7" x 11' 0")

#### **Bedroom Two**

2.67m x 2.74m (8' 9" x 9' 0")

#### Conservatory

a Upvc double glazed conservatory with door leading into the rear garden.