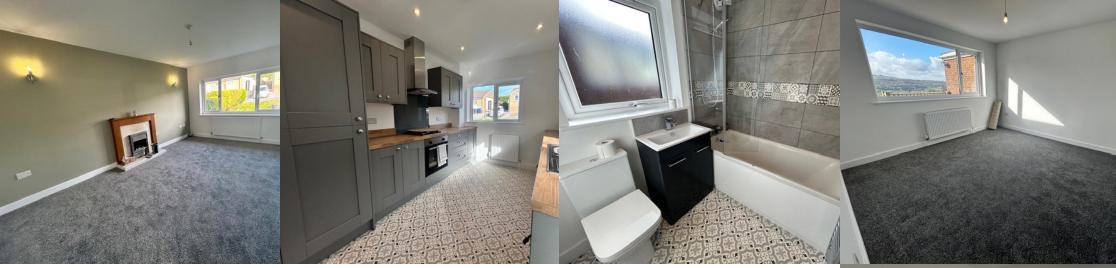

# Sitting Room

4.88m x 3.55m (16' 0" x 11' 8")

#### Kitchen

2.59m x 2.16m (8' 6" x 7' 1")

## Modern Three Piece Bathroom