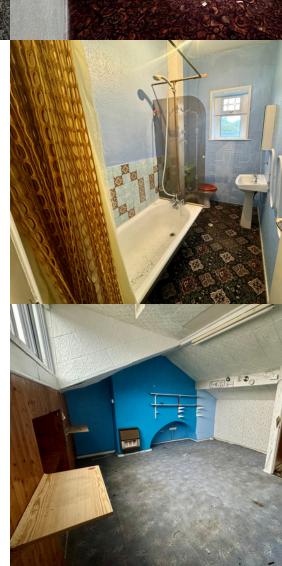

a basic range of units, storage cellar, two double bedrooms and a family bathroom to the first floor with a staircase off the landing leading to a large double bedroom located withing the properties dorma attic. To the rear of the property there is an enclosed yard that is paved for ease of maintenance. Minority Upvc double glazed, warmed by gas fires. EPC - F. Council Tax Band A. Early viewing is considered a must!

### **FEATURES**

- Investment Opportunity
- Offered for sale with no onward chain
- In need of some cosmetic updating
- Accommodation spread over four storeys
- One welcoming reception room
- Basic fitted kitchen

- Two first floor double bedrooms
- Three piece bathroom
- Third double bedroom found in the loft conversion
- EPC F
- Council Tax Band A
- Early viewing a must!



## **ROOM DESCRIPTIONS**

### **Ground Floor**

**Entrance Vestibule** 

# Sitting Room

4.67m x 4.32m (15' 4" x 14' 2")

### Kitchen

3.81m x 3.23m (12' 6" x 10' 7")

## First Floor

#### Bedroom 1

4.67m x 2.97m (15' 4" x 9' 9")

### Bedroom 2

2.97m x 2.01m (9' 9" x 6' 7")

### Bathroom

Second Floor

#### Bedroom 3

4.37m x 4.36m (14' 4" x 14' 4")

## **Lower Ground Floor**

## Storage Cellar

4.2m x 1.47m (13' 9" x 4' 10")

## **Further Information**

### Further Information

Tenure - Freehold

Broadband Coverage - Ultra Fast Broadband available Mobile coverage - Covered by a number of providers

Surface water flooding considered high risk according to .GOV