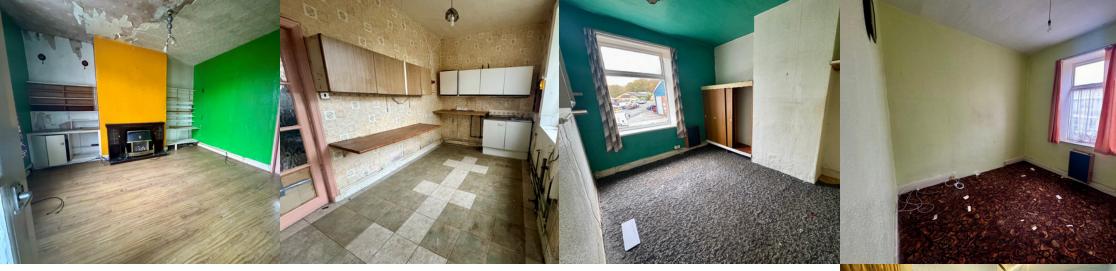

# Sitting Room

4.67m x 4.32m (15' 4" x 14' 2")

### Kitchen

3.81m x 3.23m (12' 6" x 10' 7")

#### Bedroom 1

4.67m x 2.97m (15' 4" x 9' 9")

### Bedroom 2

2.97m x 2.01m (9' 9" x 6' 7")