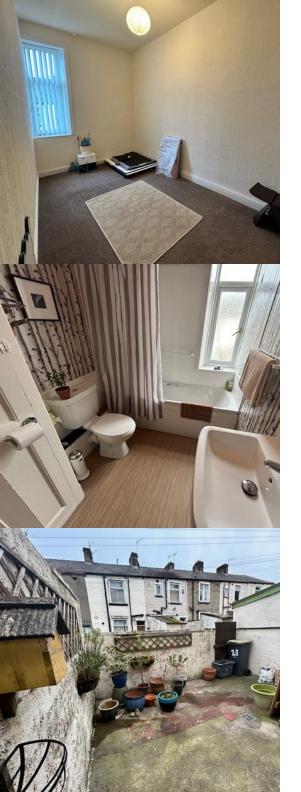

- Eye catching three piece bathroom suite
- Warmed by gas central heating ran from a recently installed combination boiler
- New roof fitted
- Low maintenance rear yard
- EPC TBC
- Council Tax Band A
- Early viewing is considered a must!

**Bedroom Two** 4.16m x 2.1m (13' 8" x 6' 11")

Bathroom

Outside

Yard

Additional Information