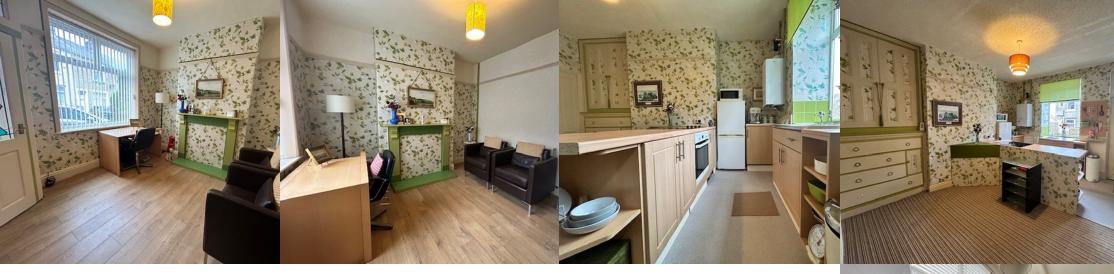

## ROOM DESCRIPTIONS

Ground Floor

Entrance Vestibule

Sitting Room 3.88m x 3.99m (12' 9" x 13' 1")

**Dining Kitchen** 4.16m x 3.99m (13' 8" x 13' 1")

Utility Room

**First Floor** 

**Bedroom One** 4m x 3.45m (13' 1" x 11' 4")