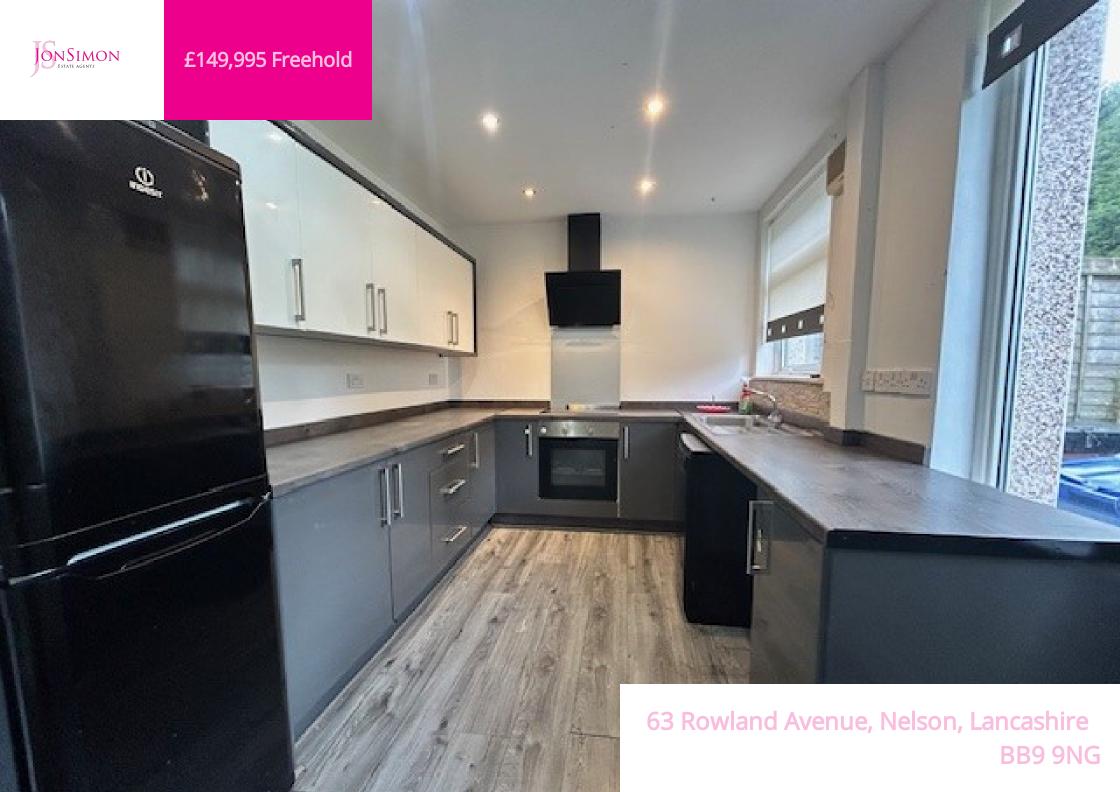

#### PROPERTY DESCRIPTION

!! Offered for sale with no onward chain !! This well presented three bedroom semi detached home is found a short drive from Nelson town centre, and is to catch the eye of anyone looking for their first home. The generous accommodation comprises of: one welcoming reception room with feature 'inset' ceiling, eye catching modern kitchen having integrated four ring electric hob and oven, downstairs W/C, three double bedrooms to the first floor and a modern three piece bathroom suite. The property boasts gardens to the front and rear with the front having potential to be made into off road parking. Warmed by gas central heating and being Upvc double glazed throughout. EPC - D. Council Tax Band - A. Early viewing a must!

# Dining Kitchen

5.74m x 2.67m (18' 10" x 8' 9")