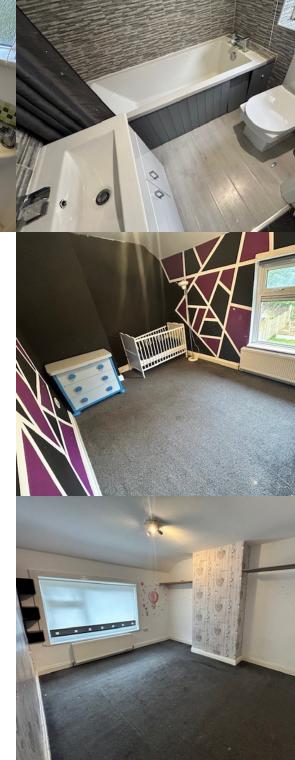

#### Bathroom

### Bedroom Two

3.76m x 2.67m (12' 4" x 8' 9")

#### Bedroom Three

2.52m x 2.69m (8' 3" x 8' 10")