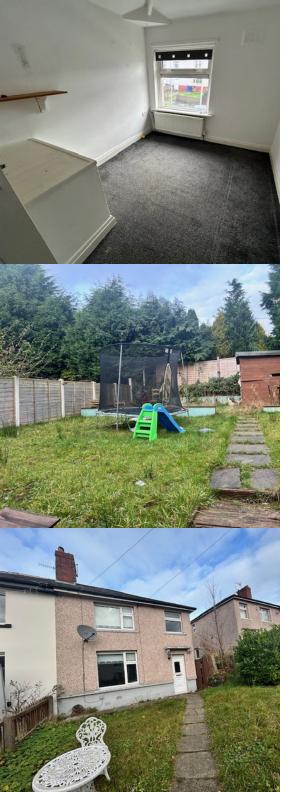

oom suite. The property boasts gardens to the front and rear with the front having potential to be made into off road parking. Warmed by gas central heating and being Upvc double glazed throughout. EPC - D. Council Tax Band - A. Early viewing a must!

### **FEATURES**

- Offered for sale with no onward chain vacant possession
- Ideal for anyone looking for their first home
- Suitable for anyone looking for a buy to let investment
- Well presented accommodation on offer
- One welcoming reception with 'inset' ceiling
- Eye catching modern dining kitchen
- Downstairs W/C
- Three first floor double bedrooms

- Modern three piece bathroom suite
- Warmed by gas central heating
- Upvc double glazed throughout
- Gardens to the front and rear
- EPC D
- Council Tax Band A
- Early viewing a must!





# **ROOM DESCRIPTIONS**

### **Ground Floor**

Entrance Hallway

# Sitting Room

4.81m x 4.23m (15' 9" x 13' 11")

# Dining Kitchen

5.74m x 2.67m (18' 10" x 8' 9")

# First Floor

#### Bedroom One

4.2m x 3.84m (13' 9" x 12' 7")

### Bedroom Two

3.76m x 2.67m (12' 4" x 8' 9")

#### Bedroom Three

2.52m x 2.69m (8' 3" x 8' 10")

#### Bathroom

## Outside

### Gardens

# **Further Information**

### Further Information

The property is on a freehold title.

The property its located in an area considered low risk for surface water flooding.

Mobile and broadband services are offered by a number of companies and ultrafast is available.

Council Tax Band - A

EPC = D