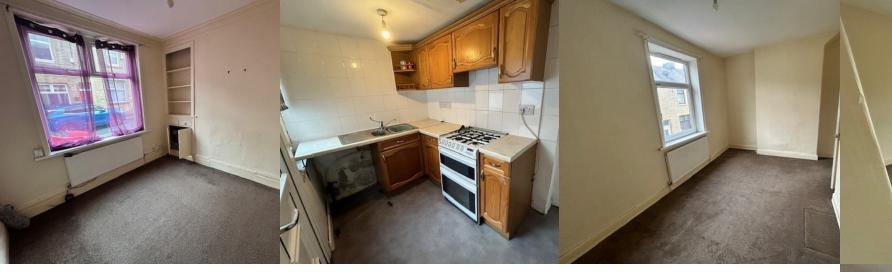

## ROOM DESCRIPTIONS GROUND FLOOR

**Entrance Hallway** 

Living Room 3.95m x 3.91m (13' 0" x 12' 10")

**Dining Room** 3.66m x 3.91m (12' 0" x 12' 10")

**Kitchen** 3.53m x 1.87m (11' 7" x 6' 2")

**Cellar** Currently used as additional storage