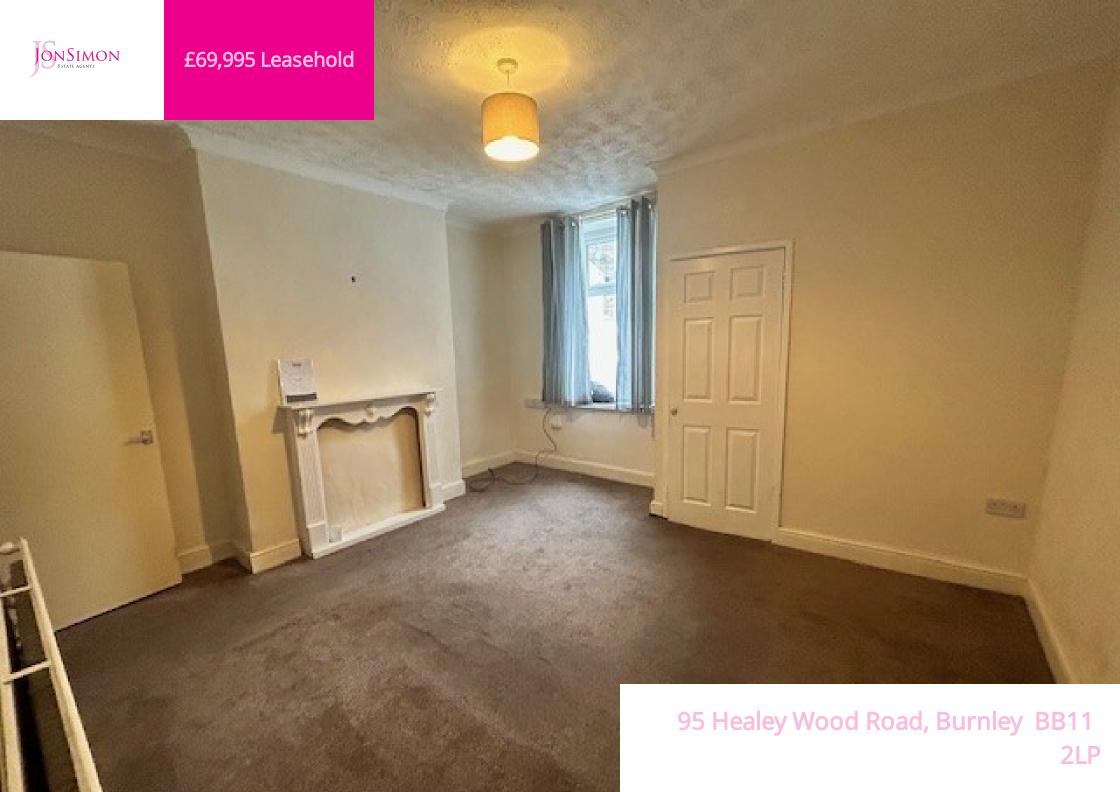

## ROOM DESCRIPTIONS GROUND FLOOR

**Entrance Hallway** 

Living Room 3.95m x 3.91m (13' 0" x 12' 10")

**Dining Room** 3.66m x 3.91m (12' 0" x 12' 10")

**Kitchen** 3.53m x 1.87m (11' 7" x 6' 2")

**Cellar** Currently used as additional storage