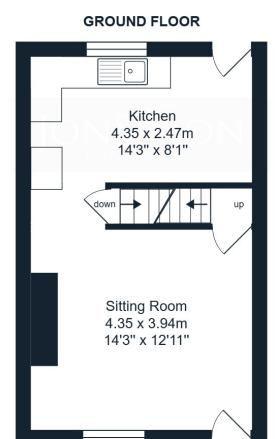

## **Ground Floor**

Sitting Room

Kitchen

First Floor

Bedroom One

Bedroom Two

**Bathroom** 

Outside