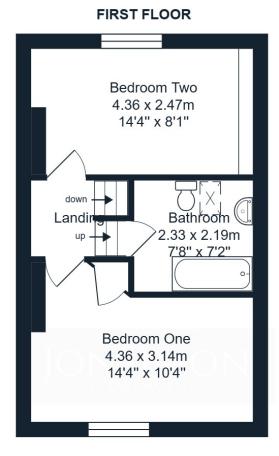

## **Ground Floor**

Sitting Room

Kitchen

First Floor

Bedroom One

Bedroom Two

**Bathroom** 

Outside