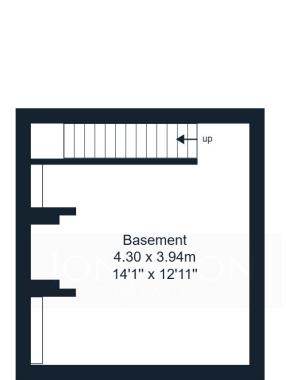

Mobile and broadband coverage is offered by a number of providers and ultrafast is available.

Council Tax Band - A

EPC - TBC

**BASEMENT** 