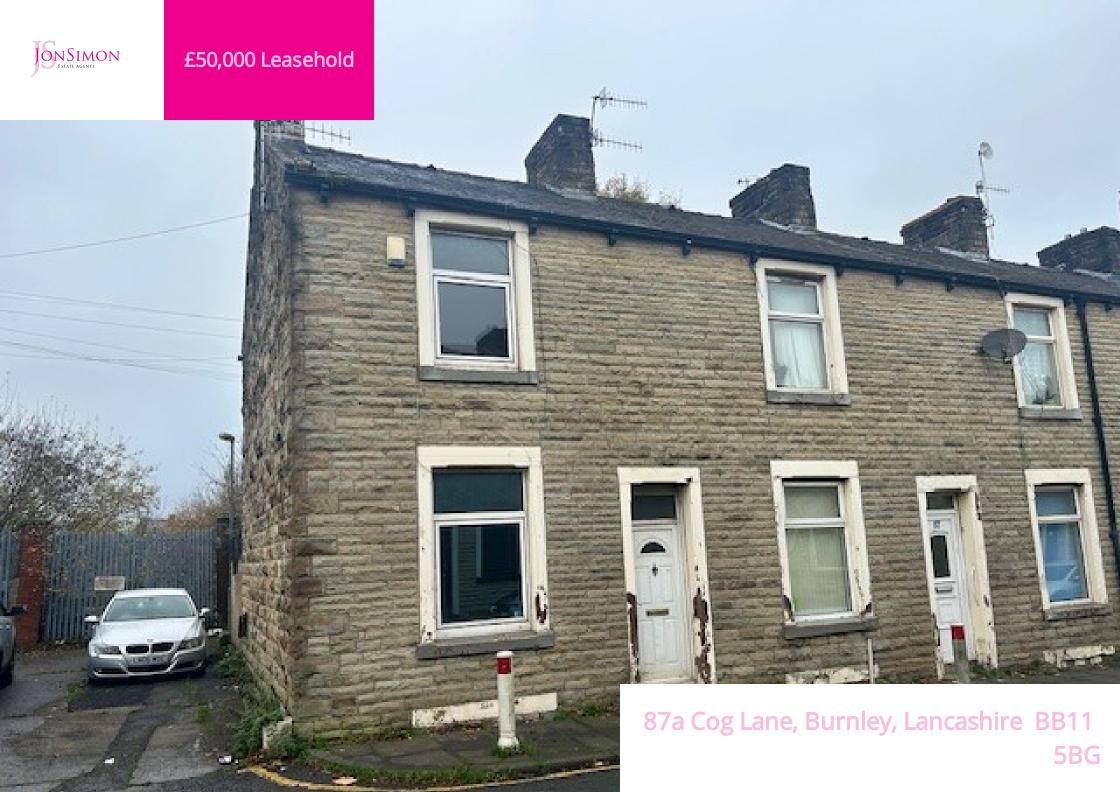

# PROPERTY DESCRIPTION

!! Offered for sale with no onward chain !! We are delighted to offer for sale this two bedroom end of terrace property that is found just a short drive from both the local motorway network, and Burnley town centre. The accommodation is in need of updating but comprises of: one welcoming reception room, a fitted kitchen, two first floor bedrooms and a three piece bathrom suite. There is a low maintenance yard to the rear. Council Tax Band - A. EPC - TBC. Early viewing is considered a must!

# Cog Lane, Burnley, BB11 5BG

Total Area: 84.4 m<sup>2</sup> ... 908 ft<sup>2</sup>

All measurements are approximate and for display purposes only.