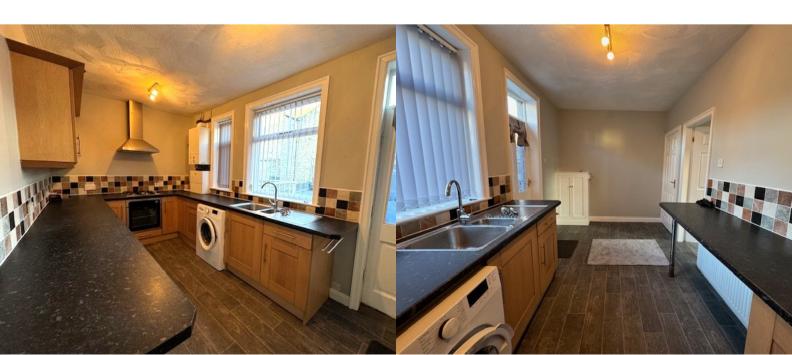

## PROPERTY DESCRIPTION

| New to the market |

Situated in the ever popular Barrowford village, we offer a 2 bedroom mid mews property with a garden front & driveway to the rear.

With an entrance porch leading to a generously sized living room with feature fireplace, fully fitted kitchen diner with integrated/ free standing appliances and under stairs storage.

## **ROOM DESCRIPTIONS**

**Ground floor** 

Entrance vestibule

Dining Kitchen

First floor

Bedroom 1

Room 2

Bathroom