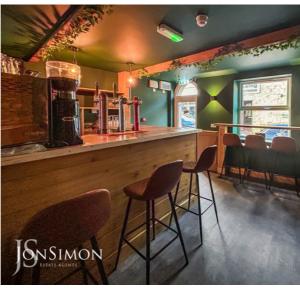

## Sitting Area & Bar

UPVC double glazed front window and composite rear door, electric wall heaters, feature stone wall, seating area, alarm pad, CCTV system, stairs leading to the first floor seating area and ceiling points.