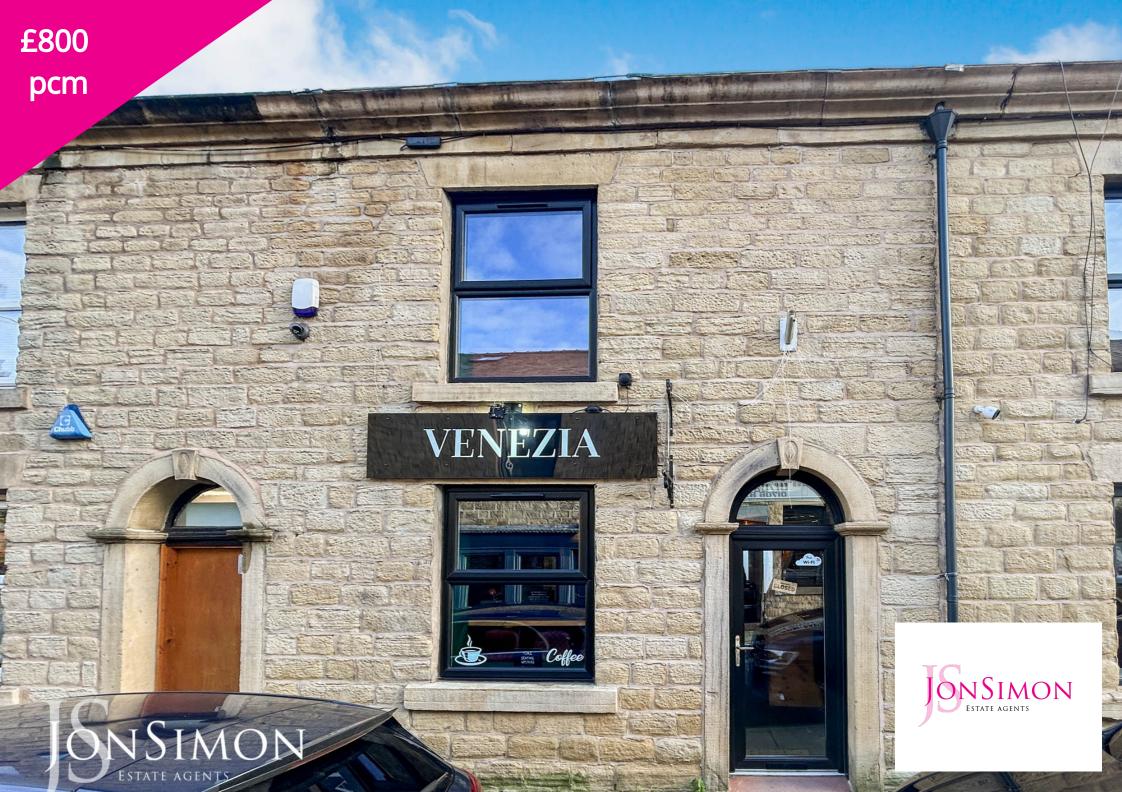

# **Summary of Property**

\*\* AVAILABLE IMMEDIATELY \*\* SET OVER TWO FLOORS \*\* CENTRAL RAMSBOTTOM LOCATION \*\* JonSimon is pleased to present this stunning two-storey, stone-built commercial property to the market, offering approximately 468.87 sq. ft. of versatile space. Ideally located in a prominent position in the heart of Ramsbottom village, this property sits within a bustling commercial area surrounded by bars, retail shops, and offices. Previously operating as a bar, the premises is well-suited for a bar, restaurant, retail business, or similar ventures. The property features: A spacious ground-floor seating area complemented by a modern bar and stone wall. A contemporary W.C. on the ground floor. An additional seating area on the first floor, featuring a charming stone wall and overlooking the front of the property. External features include: A brick-built outhouse at the rear, housing a guest W.C. and a storage room. This is a fantastic opportunity for a range of businesses looking to establish themselves in a vibrant location.

### **Features**

- CENTRAL RAMSBOTTOM LOCATION
- HIGHLY POPULAR LOCATION WITH FANTASTIC ACCESS TO THE • MODERN W.C. CCTV & ALARM M60 MOTORWAY NETWORK
- SET OVER TWO FLOORS APPROX.
   ELECTRIC HEATING & FULLY 468,87 SQ FT
- EAST LANCASHIRE RAILWAY RUNS THROUGH RAMSBOTTOM PROVIDING TOURIST TRADE
- BUSY AND SORT AFTER LOCATION

- MODERNISED TO A HIGH STANDARD ALL THROUGH THE **PROPERTY**
- **SYSTEM**
- **GLAZED WINDOWS**
- IDEAL FOR A BAR OR **RESTAURANT**
- EPC Rating D