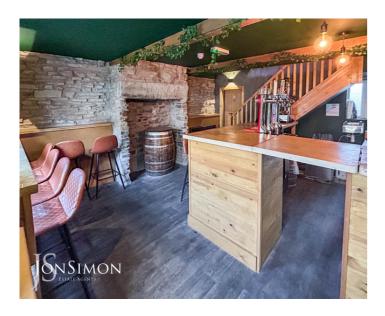

## Sitting Area & Bar

UPVC double glazed front window and composite rear door, electric wall heaters, feature stone wall, seating area, alarm pad, CCTV system, stairs leading to the first floor seating area and ceiling points.