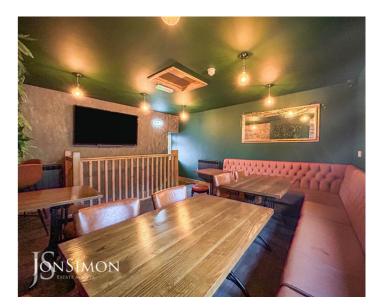

## Sitting Area & Bar

UPVC double glazed front window and composite rear door, electric wall heaters, feature stone wall, seating area, alarm pad, CCTV system, stairs leading to the first floor seating area and ceiling points.