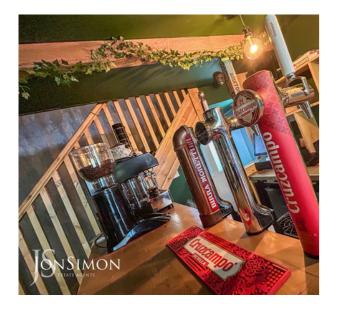

## Sitting Area & Bar

UPVC double glazed front window and composite rear door, electric wall heaters, feature stone wall, seating area, alarm pad, CCTV system, stairs leading to the first floor seating area and ceiling points.