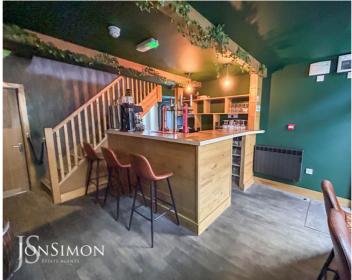

## Sitting Area & Bar

UPVC double glazed front window and composite rear door, electric wall heaters, feature stone wall, seating area, alarm pad, CCTV system, stairs leading to the first floor seating area and ceiling points.