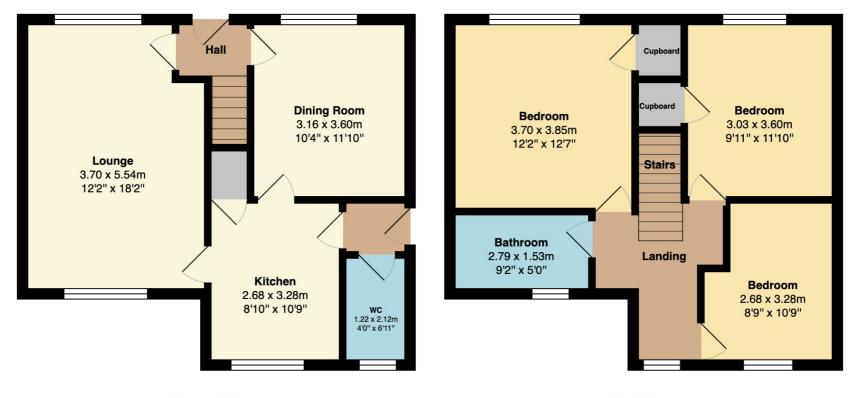

**Ground Floor** Area: 50.0 m2 ... 538 ft2

**First Floor** Area: 50.0 m<sup>2</sup> ... 538 ft<sup>2</sup>

Total Area: 99.9 m<sup>2</sup> ... 1076 ft<sup>2</sup>

**General Disclaimer** 

Every care has been taken with the preparation of these Sales Particulars but complete accuracy cannot be guaranteed. If there is any point which is of particular importance to you, we will be pleased to check the information for you. These Particulars do not constitute a contract or part of a contract.