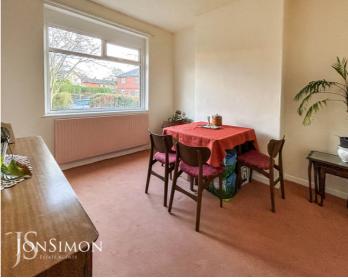

## **Bedroom One**

UPVC double glazed window, built-in wardrobes, storage cupboard and ceiling point.

## **Bedroom Two**

UPVC double glazed window, storage cupboard and ceiling point.

### Bedroom Three

UPVC double glazed window and ceiling point

## **Family Bathroom**

A three-piece white suite comprising of a panel bath with mixer taps, electric shower above, low level WC, wash hand basin, radiator, part tiled walls, ceiling point and UPVC double glazed window.

### Outside

### Gardens

Front: A flagged pathway leading to the front door, lawn area with well established borders and shrubs.

Side: Lawn area with well established borders and shrubs.

Rear: A flagged patio area, lawn area, well established borders and shrubs, wooden shed, outside water tap and fence panel surround.









**Ground Floor** Area: 50.0 m2 ... 538 ft2

**First Floor** Area: 50.0 m<sup>2</sup> ... 538 ft<sup>2</sup>

Total Area: 99.9 m<sup>2</sup> ... 1076 ft<sup>2</sup>

**General Disclaimer** 

Every care has been taken with the preparation of these Sales Particulars but complete accuracy cannot be guaranteed. If there is any point which is of particular importance to you, we will be pleased to check the information for you. These Particulars do not constitute a contract or part of a contract.

All measurements quoted are approximate.

Fixtures, Fittings & Appliances
The Fixtures, Fittings & Appliances have not been tested, therefore no guarantee can be given that they are in working order.