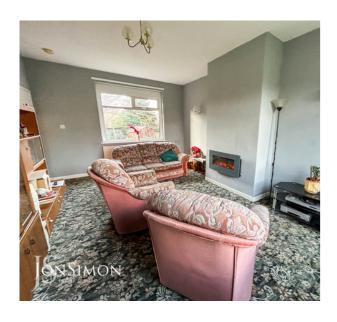

## Lounge

2 UPVC double glazed windows, two radiators, electric wall mounted fire, wall lights, TV point and ceiling point.