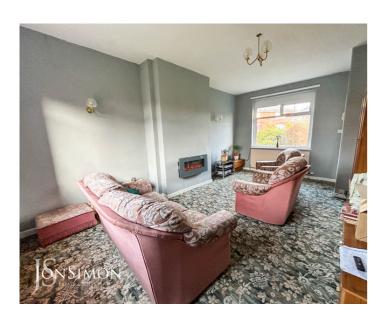

## Lounge

2 UPVC double glazed windows, two radiators, electric wall mounted fire, wall lights, TV point and ceiling point.