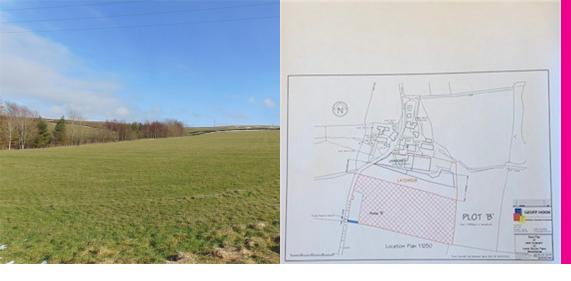

#### PROPERTY DESCRIPTION

We are delighted to offer for sale a rare opportunity to purchase a desirable plot of land found just off the ever popular Extwistle Road on the outskirts of the village of Worsthorne. Labelled as 'Plot B' and highlighted on the plan with the pink cross markings the plot measures approximately 4 acres and has previously been used as agricultural land. Enjoying panoramic views onto the surrounding countryside. All enquiries can be made via the selling agents, JonSimon on 01282 427445.

#### FEATURES

- Rare opportunity to purchase a desirable plot of land
- Located on the outskirts of the village of Worsthorne
- Highlighted by the pink cross markings in the plan shown
- Plot measures approximately 4 acres

Labelled as 'Plot B' and highlighted on the plan with the pink cross markings the plot measures approximately 4 acres and has previously been used as agricultural land.

Enjoying panoramic views onto the surrounding countryside.

All enquiries can be made via the selling agents, JonSimon on 01282 427445.

View to the front of the plot