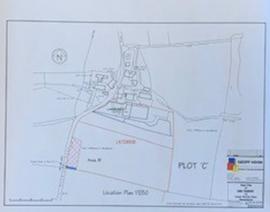

#### PROPERTY DESCRIPTION

We are delighted to offer for sale a rare opportunity to purchase a desirable plot of land found just off the ever popular Extwistle Road on the outskirts of the village of Worsthorne. Labelled as 'Plot C' and highlighted on the plan with the pink cross markings the plot measures approximately 0.28 of an acre and offers unrivalled views onto the surrounding countryside. Planning for the use of leisure is in place. All enquiries can be made via the selling agents, JonSimon on 01282 427445.

## **FEATURES**

- Rare opportunity to purchase a desirable plot of land
- Located on the outskirts of the village of Worsthorne
- Highlighted by the pink cross markings in the plan shown
- Plot measures approximately 0.28 of an acre

Labelled as 'Plot C' and highlighted on the plan with the pink cross markings the plot measures approximately 0.28 of an acre and offers unrivalled views onto the surrounding countryside.

All enquiries can be made via the selling agents, JonSimon on 01282 427445.