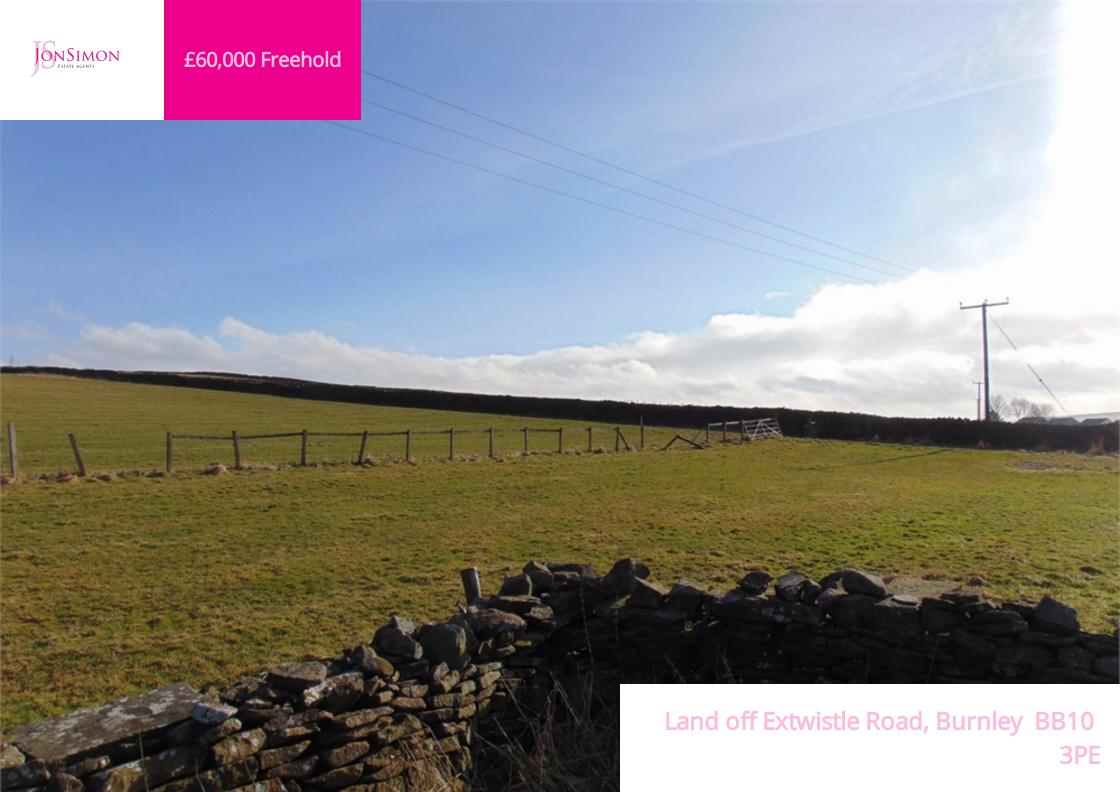

#### PROPERTY DESCRIPTION

We are delighted to offer for sale a rare opportunity to purchase a desirable plot of land found just off the ever popular Extwistle Road on the outskirts of the village of Worsthorne. Labelled as 'Plot C' and highlighted on the plan with the pink cross markings the plot measures approximately 0.28 of an acre and offers unrivalled views onto the surrounding countryside. Planning for the use of leisure is in place. All enquiries can be made via the selling agents, JonSimon on 01282 427445.

#### Introduction

We are delighted to offer for sale a rare opportunity to purchase a desirable plot of land found just off the ever popular Extwistle Road on the outskirts of the village of Worsthorne.

Labelled as 'Plot C' and highlighted on the plan with the pink cross markings the plot measures approximately 0.28 of an acre and offers unrivalled views onto the surrounding countryside.

All enquiries can be made via the selling agents, JonSimon on 01282 427445.

View to the front of the plot