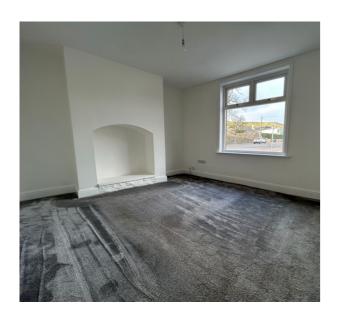

#### Lounge

UPVC double glazed window, gas central heating radiator, door to kitchen.