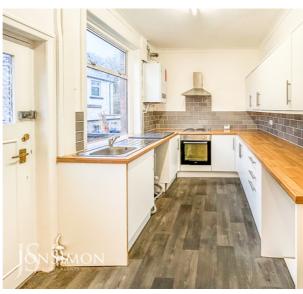

# Dining Kitchen

UPVC double glazed window, white high gloss wall and base units, laminate work tops, inset stainless steel sink and drainer, plumbing for washing machine, gas central heating radiator, under stair storage, uPVC half glazed door to rear.