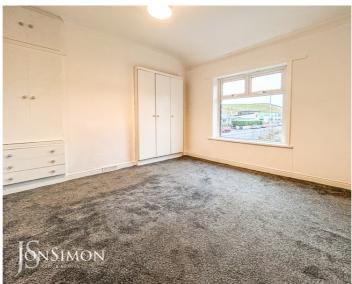

#### **Bedroom One**

UPVC double glazed window, gas central heating radiator, storage cupboard housing the combi boiler.

#### **Bedroom Two**

UPVC double glazed window, gas central heating radiator and ceiling point.