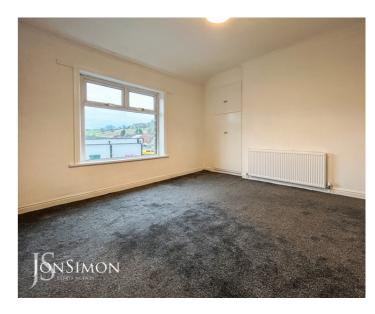

#### **Bedroom One**

UPVC double glazed window, gas central heating radiator, storage cupboard housing the combi boiler.

#### **Bedroom Two**

UPVC double glazed window, gas central heating radiator and ceiling point.