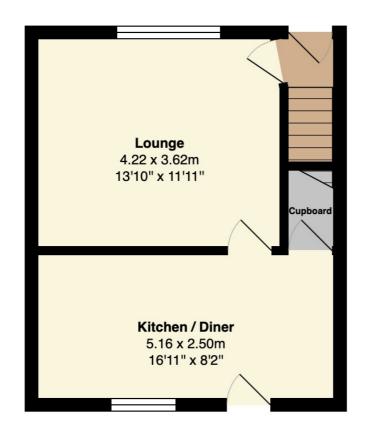

# **Ground Floor**

## **Entrance Hallway**

UPVC front entrance door, gas central heating radiator, stairs to the first floor, door to lounge

#### Lounge

UPVC double glazed window, gas central heating radiator, door to kitchen.

# Dining Kitchen

UPVC double glazed window, white high gloss wall and base units, laminate work tops, inset stainless steel sink and drainer, plumbing for washing machine, gas central heating radiator, under stair storage, uPVC half glazed door to rear.

#### Yard

Fully enclosed paved rear yard and gated access.

**Ground Floor** 

Area: 32.4 m<sup>2</sup> ... 349 ft<sup>2</sup>

**First Floor** Area: 32.4 m<sup>2</sup> ... 349 ft<sup>2</sup>

Total Area: 64.8 m<sup>2</sup> ... 698 ft<sup>2</sup>