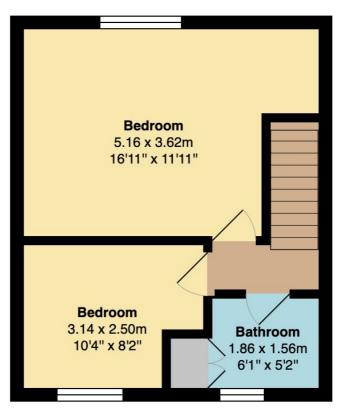

### First Floor

## Landing

Loft access, doors to two bedrooms and bathroom

#### **Bedroom One**

UPVC double glazed window, gas central heating radiator, storage cupboard housing the combi boiler.

#### **Bedroom Two**

UPVC double glazed window, gas central heating radiator and ceiling point.

#### Bathroom

Tiled bath with shower over, wash hand basin, low suite WC, frosted UPVC double glazed window, extractor facility and heated towel radiator.

#### Yard

Fully enclosed paved rear yard and gated access.

**Ground Floor** 

Area: 32.4 m<sup>2</sup> ... 349 ft<sup>2</sup>

**First Floor** Area: 32.4 m<sup>2</sup> ... 349 ft<sup>2</sup>

Total Area: 64.8 m<sup>2</sup> ... 698 ft<sup>2</sup>