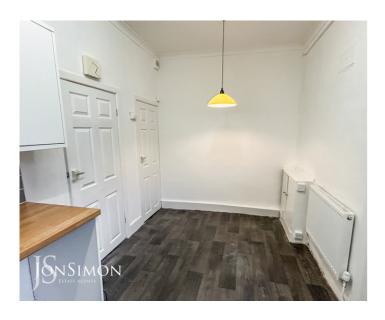

# Dining Kitchen

UPVC double glazed window, white high gloss wall and base units, laminate work tops, inset stainless steel sink and drainer, plumbing for washing machine, gas central heating radiator, under stair storage, uPVC half glazed door to rear.