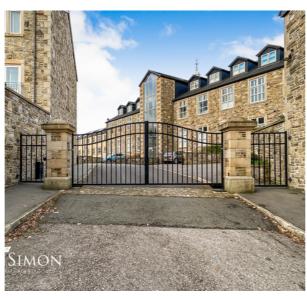

Situated on the second floor, the property briefly comprises: a welcoming entrance hallway that leads to two double bedrooms with fitted furniture, an open-plan dining kitchen and living area, a modern three-piece family bathroom, and a boiler cupboard. The contemporary kitchen is equipped with sleek wall and base units, integrated appliances, and flows seamlessly into the living area. The main bedroom also includes access to a private en-suite shower room. The apartment complex features a communal lift and stairs to all levels, as well as secure underground parking for one vehicle via remote controlled electric gates.

### **Secure Parking**

Secure electric gated car park underground for one vehicle and communal outdoor seating areas.