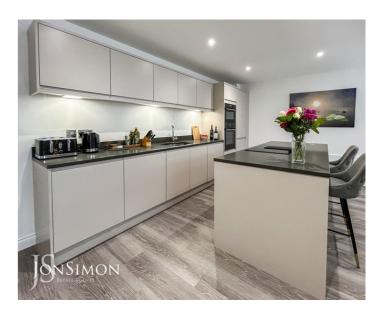

### Open Plan Living Room, Dining Room & Kitchen

 $6.65 \,\mathrm{m} \times 5.64 \,\mathrm{m} \, (21'10 \times 18'6)$  - Two UPVC double glazed windows with maple plantation shutters, two electric heaters, range of light grey wall and base units with quartz surfaces and upstands, island with four ring induction hob with integrated extractor and pop up power sockets, double oven in a high rise unit, stainless steel inset sink with mixer tap, integrated fridge freezer and dishwasher, integrated washer/dryer, spotlights, extractor fan and Polyflor flooring.