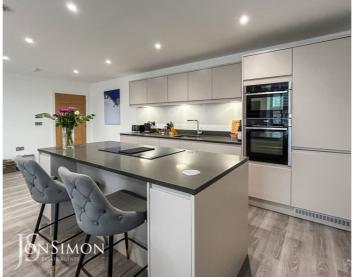

### Open Plan Living Room, Dining Room & Kitchen

 $6.65 \,\mathrm{m} \times 5.64 \,\mathrm{m} \, (21'10 \times 18'6)$  - Two UPVC double glazed windows with maple plantation shutters, two electric heaters, range of light grey wall and base units with quartz surfaces and upstands, island with four ring induction hob with integrated extractor and pop up power sockets, double oven in a high rise unit, stainless steel inset sink with mixer tap, integrated fridge freezer and dishwasher, integrated washer/dryer, spotlights, extractor fan and Polyflor flooring.