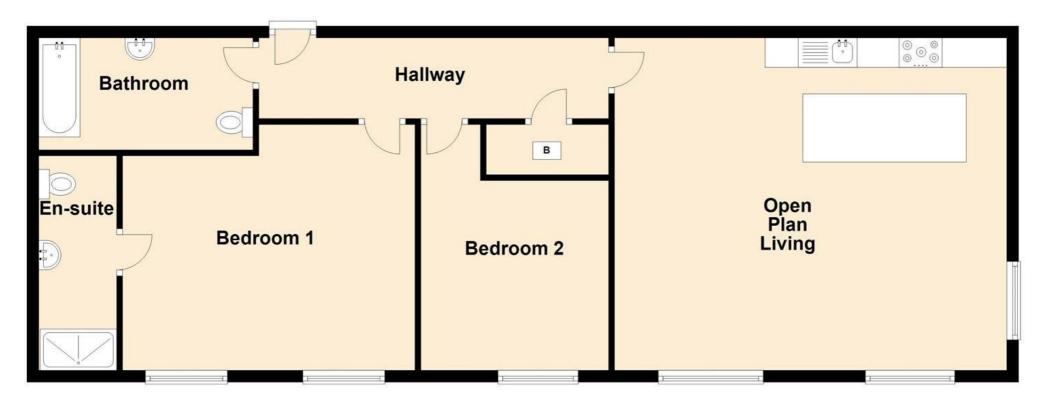

Situated on the second floor, the property briefly comprises: a welcoming entrance hallway that leads to two double bedrooms with fitted furniture, an open-plan dining kitchen and living area, a modern three-piece family bathroom, and a boiler cupboard. The contemporary kitchen is equipped with sleek wall and base units, integrated appliances, and flows seamlessly into the living area. The main bedroom also includes access to a private en-suite shower room. The apartment complex features a communal lift and stairs to all levels, as well as secure underground parking for one vehicle via remote controlled electric gates.

## **Second Floor Apartment**

## **Entrance Hallway**

 $5.94 \text{m} \times 1.37 \text{m}$  (19'6 x 4'6) - Electric heater, sensor spotlights, smoke alarm, video intercom, Polyflor flooring, electric boiler cupboard and doors to two bedrooms, bathroom and open plan living kitchen.

#### **Bedroom One**

 $4.98 \text{m} \times 4.17 \text{m} (16'4 \times 13'8)$  - Two UPVC double glazed windows with maple plantation shutters, electric heater, television point and door to the en-suite.

#### **En-Suite Shower Room**

3.56m x 1.32m (11'8 x 4'4) - Electric thermostatic towel rail, low basin WC, wall mounted wash basin, direct feed shower unit, tiled elevations, spotlights, extractor fan and tiled flooring.

#### **Bedroom Two**

4.34m x 3.18m (14'3 x 10'5) - UPVC double glazed window with maple plantation shutters, electric heater and television point.

#### Family Bathroom

 $3.38 \text{m} \times 1.88 \text{m} (11'1 \times 6'2)$  - Electric thermostatic towel rail, low basin WC, wall mounted wash basin, freestanding bath, tiled elevations, spotlights, extractor fan and tiled flooring.

## **Ground Floor**

All floorplans are for guidance only. Not to scale. Please check all dimensions and shapes before making any decisions reliant upon them. Plan produced using PlanUp.