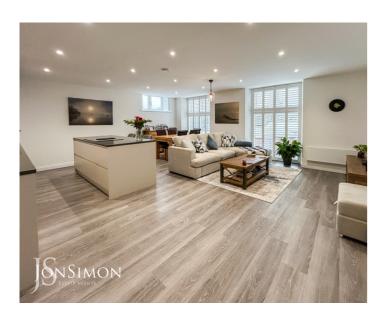

### Open Plan Living Room, Dining Room & Kitchen

 $6.65 \,\mathrm{m} \times 5.64 \,\mathrm{m} \, (21'10 \times 18'6)$  - Two UPVC double glazed windows with maple plantation shutters, two electric heaters, range of light grey wall and base units with quartz surfaces and upstands, island with four ring induction hob with integrated extractor and pop up power sockets, double oven in a high rise unit, stainless steel inset sink with mixer tap, integrated fridge freezer and dishwasher, integrated washer/dryer, spotlights, extractor fan and Polyflor flooring.