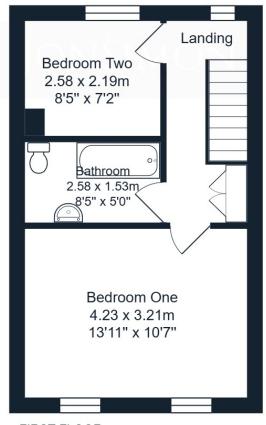

## **ROOM DESCRIPTIONS**

**Ground Floor** 

**Entrance Vestibule** 

Sitting Room

Dining Kitchen

First Floor

Bedroom One

Bedroom Two

**Bathroom** 

Outside

Yard

# **Herbert Street, Burnley**

Total Area: 77.2 m<sup>2</sup> ... 831 ft<sup>2</sup>

All measurements are approximate and for display purposes only.

**BASEMENT LEVEL** 

FIRST FLOOR