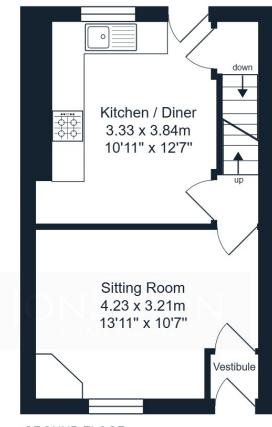

## **ROOM DESCRIPTIONS**

**Ground Floor** 

**Entrance Vestibule** 

Sitting Room

Dining Kitchen

First Floor

Bedroom One

Bedroom Two

# **Herbert Street, Burnley**

Total Area: 77.2 m<sup>2</sup> ... 831 ft<sup>2</sup>

All measurements are approximate and for display purposes only.

**BASEMENT LEVEL** 

FIRST FLOOR