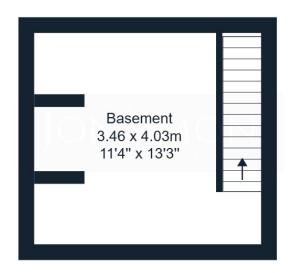

# **Herbert Street, Burnley**

Total Area: 77.2 m<sup>2</sup> ... 831 ft<sup>2</sup>

All measurements are approximate and for display purposes only.

**BASEMENT LEVEL** 

FIRST FLOOR