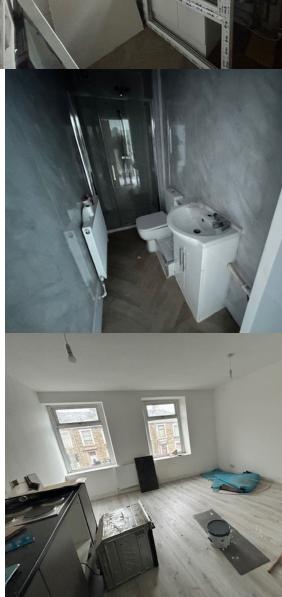

### Shower Room

A fully fitted three piece suite comprising of a low level W/C, pedestal wash basin and shower cubicle.

## Sitting Room

with Upvc double glazed windows to the front and side, radiator open plan with:

### Kitchen

fitted with a range of wall and base units with a complimentary working surface that incorporates a one bowl sink and drainer. Ample space for appliances.