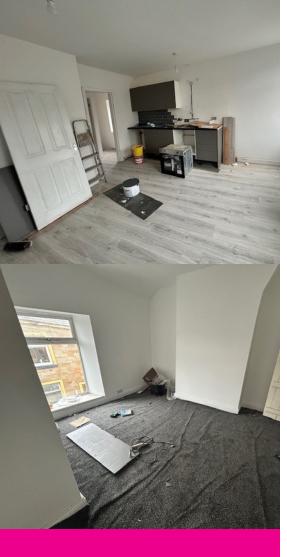

## Sitting Room

with Upvc double glazed windows to the front and side, radiator open plan with:

### Kitchen

fitted with a range of wall and base units with a complimentary working surface that incorporates a one bowl sink and drainer. Ample space for appliances.

#### Bedroom One

A generous double bedroom with a Upvc double glazed window to the side.