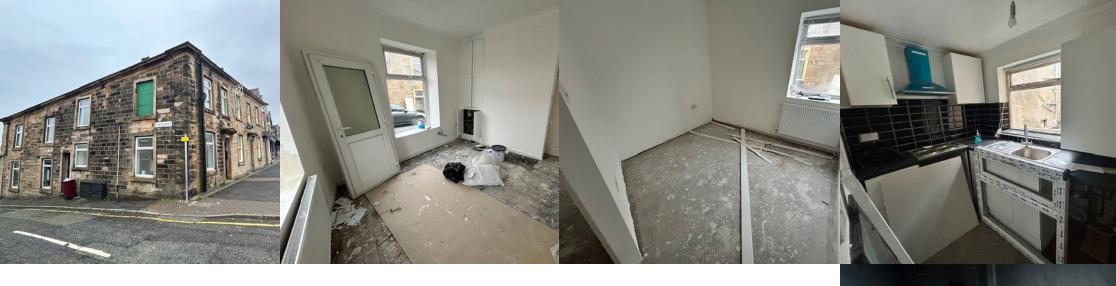

### **Entrance Vestibule**

with a wooden door to the front and wooden door leading through to:

### Sitting Room

13'  $5'' \times 10' \ 2'' \ (4.10 \text{m} \times 3.11 \text{m})$  with Upvc double glazed windows to the front and side, feature gas fire and doorway through to:

#### Kitchen

11' 6"  $\times$  9' 8" (3.50m  $\times$  2.94m) with a range of fitted wall and base units that boast a rolled edge working surface incorporating a one bowl sink and drainer. Wall mounted central heating boiler.