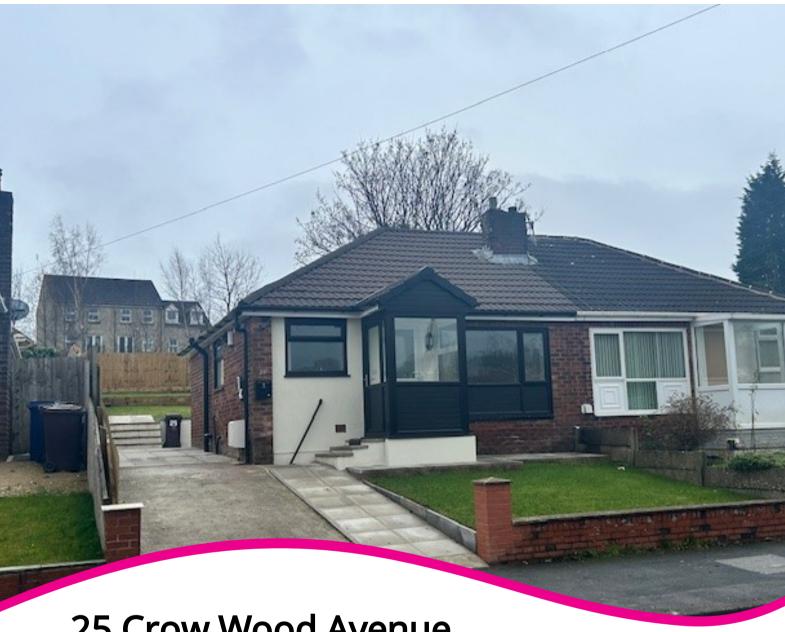

# 25 Crow Wood Avenue, Burnley, Lancashire. BB12 0JG

- Offered for sale with no onward chain vacant possession
- Impressively refurbished throughout at the expense of the local authority
- Popular elevated position
- One generous reception room being open plan with the brand new kitchen
- Two double bedrooms
- Brand new three piece bathroom suite
- Warmed by gas central heating ran from a brand new combination boiler

#### PROPERTY DESCRIPTION

!! Offered for sale with vacant possession !! Impressively refurbished at the expense of the local authority this two bedroom semi detached bungalow occupies a popular, elevated position only a short walk from Ightenhill Park. The accommodation has recently undergone a complete overhaul and now boasts: a welcoming entrance porch, generous sitting room that is open plan with the brand new fitted kitchen, two double bedrooms and an eye catching three piece bathroom suite. The property is warmed by gas central heating - ran from a brand new combination boiler, and is Upvc double glazed throughout. To the rear is a stunning tiered garden with new enclosed panel fencing and laid lawn. The property overlooks the canal to the rear. There is the added benefit of solar panels being fitted to the roof and an EV charging point. EPC - B. Council Tax Band - B. Early viewing is considered a must!