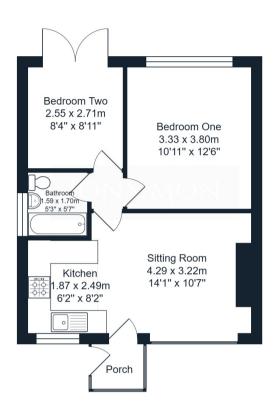

# **Ground Floor**

# Sitting Room

4.09m x 3.15m (13' 5" x 10' 4") open plan with:

# **Brand New Fitted Kitchen**

2.29m x 1.65m (7' 6" x 5' 5")

# **Bedroom One**

3.71m x 3.15m (12' 2" x 10' 4")

## **Bedroom Two**

2.64m x 2.49m (8' 8" x 8' 2")

# **Bathroom**

# Outside

# **Crow Wood Avenue Burnley, BB12 0JG**

 $\label{eq:total} \text{Total Area: } 45.5 \text{ m}^2 \dots 489 \text{ ft}^2$  All measurements are approximate and for display purposes only.

Burnley 31, Parker Lane, Burnley, BB11 2BU 01282 427445 info@jonsimon.co.uk