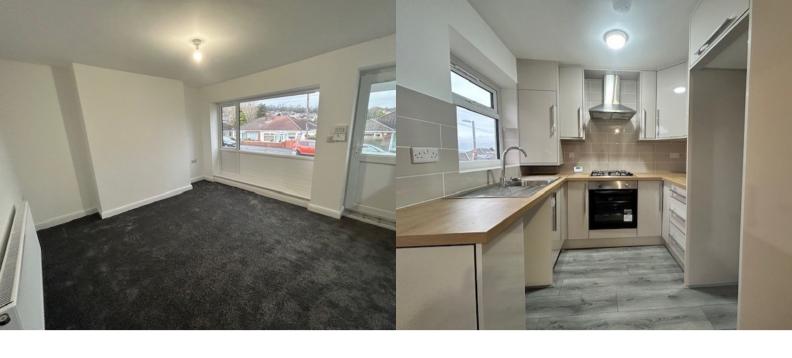

# Sitting Room

4.09m x 3.15m (13' 5" x 10' 4") open plan with:

# **Brand New Fitted Kitchen**

2.29m x 1.65m (7' 6" x 5' 5")