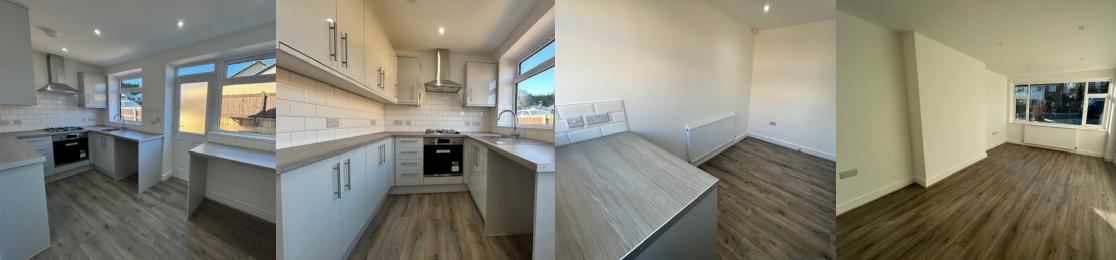

#### PROPERTY DESCRIPTION

!! Offered for sale with no onward chain !! Refurbished at the expense of the local authority this immaculately presented two bedroom semi detached bungalow is sure to catch the eye of anyone looking to downsize. The property has just undergone a considerable refurbishment and boasts accommodation comprising of: one welcoming reception room, an eye catching dining kitchen, two double bedrooms, and a brand new three piece bathroom suite. The property is warmed by gas central heating - ran from a brand new combination boiler, and is Upvc double glazed throughout. There is ample off road parking in the form of a driveway and leading to a detached garage. Low maintenance gardens to the front and rear. EPC - TBC. Solar panels installed. Council Tax Band - C. Early viewing is considered a must!

### ROOM DESCRIPTIONS

Ground Floor

Entrance Hallway

Sitting Room

Dining Kitchen Bedroom One

Bedroom Two

Bathroom

Outside