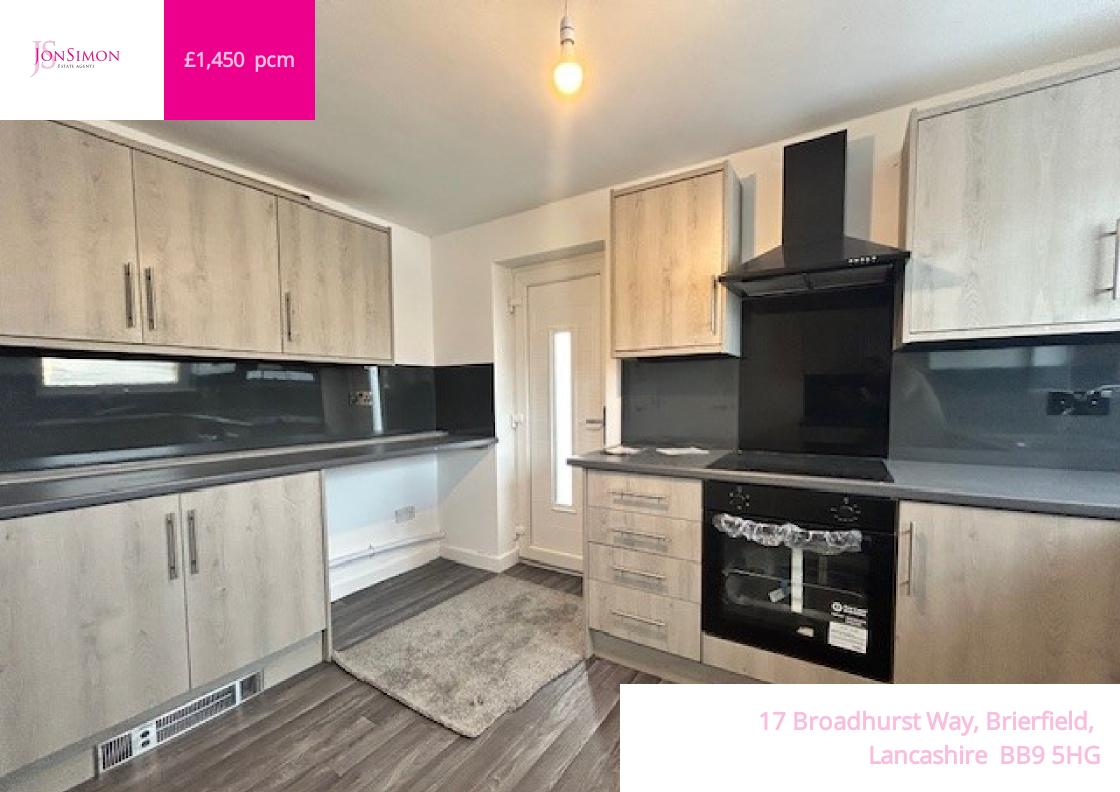

## PROPERTY DESCRIPTION

Having undergone a considerable refurbishment this sizeable four bedroom detached bungalow is ideal for any growing family. Occupying an enviable corner position, the accommodation comprises of: one welcoming reception room, a brand new fitted kitchen, four well proportioned bedrooms - the main benefitting for a three piece en-suite shower room as well as a brand new three piece family shower room. Warmed by gas central heating - ran from a brand new combination boiler, and is Upvc double glazed throughout. Ample off road parking in the form of a driveway. EPC - TBC. Council Tax Band - A. Deposit - £1450. Early viewing a must!