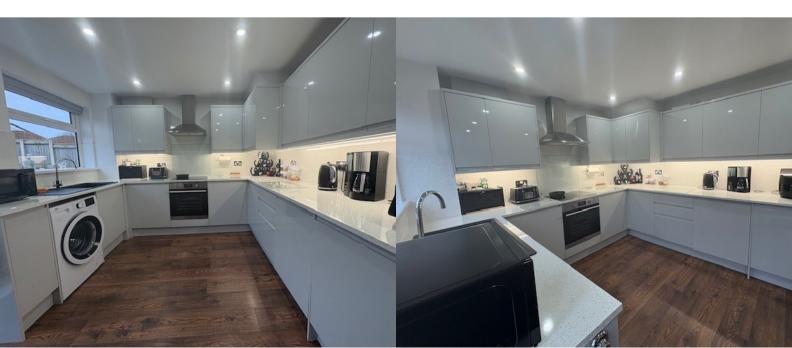

#### **PROPERTY DESCRIPTION**

Immaculately presented throughout II Nestled in a quiet cul-de-sac, this gorgeous, three bedroomed family home is sure to catch the eye of any growing family. This property boasts impressive decor throughout and comprises of: a welcoming reception room, modern fitted kitchen, three generous bedrooms and an eye catching three piece shower room. To the rear is a private enclosed garden with laid lawn, and raised patio - ideal for catching the afternoon sun. Off road parking is found in the form of a recently block brick driveway that leads to an integral garage providing additional storage space. Warmed by gas central heating and being Upvc double glazed throughout. EPC - D. Council Tax Band - C. Early viewing is considered a must!

# **Ground Floor**

**Entrance Porch** 

Sitting Room 4.88m x 4m (16' 0" x 13' 1")

**Dining Kitchen** 4.8m x 3.2m (15' 9" x 10' 6")