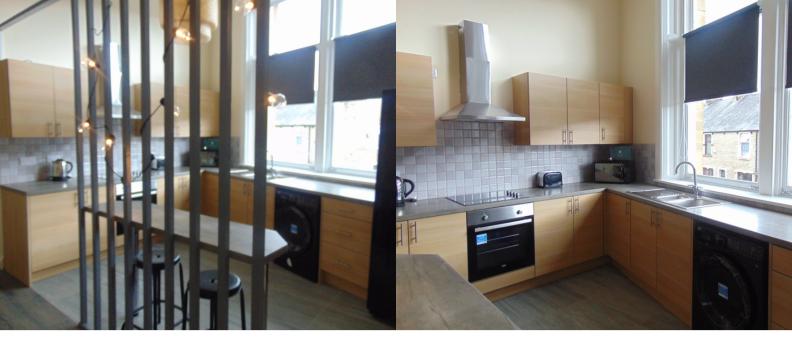

Entering the apartment leads to a hallway, an open plan living / kitchen area with integrated oven/hob and free standing items, 2 bedrooms and 3 piece bathroom with shower over bath.