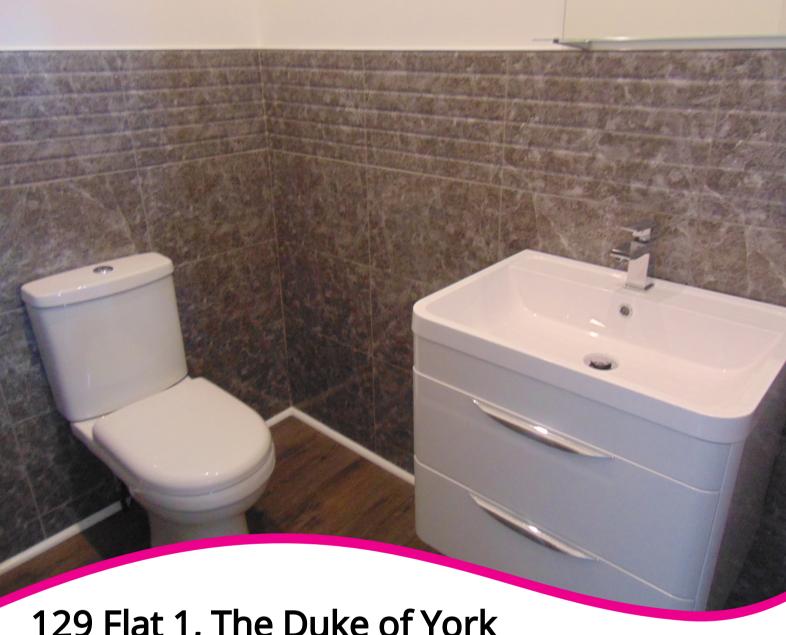

Entering the apartment leads to a hallway, an open plan living / kitchen area with integrated oven/hob and free standing items, 2 bedrooms and 3 piece bathroom with shower over bath.