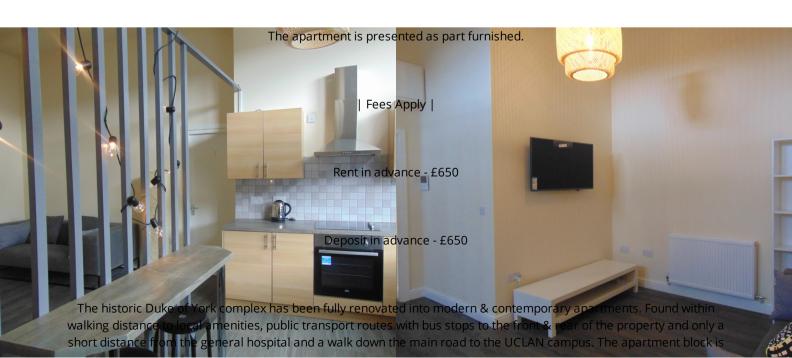

129 Flat 1, The Duke of York Apartments, Colne Road, Burnley, Lancashire. BB10 1DU

- Rent in advance £650
- Deposit in advance £650

- Council Tax Band A
- EPC D

## PROPERTY DESCRIPTION

|| LUXURY APARTMENT ||

New to the market, we offer a first floor, modern, 2 bedroom apartment situated in the ever popular Duke of York Apartment complex.

With an entrance to the ground floor with coded access, leading to the first floor apartment.

Entering the apartment leads to a hallway, an open plan living / kitchen area with integrated oven/hob and free standing items, 2 bedrooms and 3 piece bathroom with shower over bath.