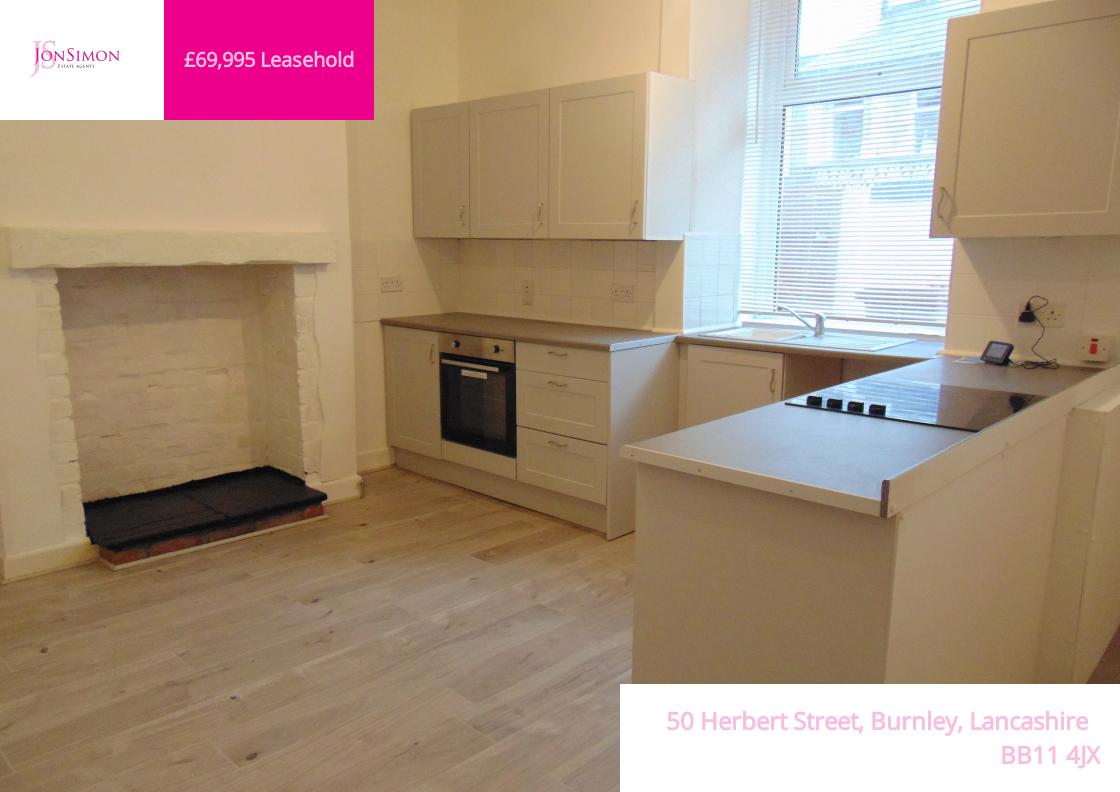

## **PROPERTY DESCRIPTION**

!! Investment Opportunity !! Offered for sale with the current long standing tenant in situ and sure to catch the eye of anyone looking for a buy to let investment. The current rent is £550PCM and the tenants have been in place March 2023. The property was been tastefully renovated throughout, and the accommodation comprises: one welcoming reception room, an eye catching modern kitchen, storage cellar, three first floor bedrooms and a modern three piece bathroom suite. The property is warmed by gas central heated and is Upvc double glazed throughout. There is low maintenance rear yard. EPC - D. Council Tax Band - A. All the relevant tenancy certificates are in place. Early viewing is considered a must!

### **FEATURES**

- Investment Opportunity
- Offered for sale the current, long standing tenant in situ
- All the relevant certificates are in place
- Current rent is £550PCM
- Tenants have been in place since March 2023 and wish to stay on
- One welcoming reception room
- Eye catching modern kitchen