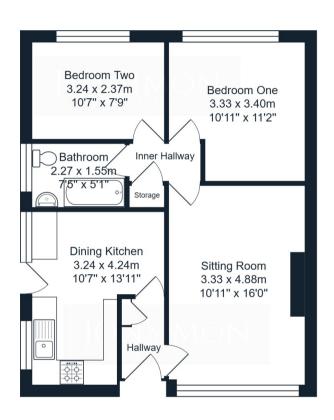

## **ROOM DESCRIPTIONS**

**Ground Floor** 

**Entrance Hallway** 

Sitting Room

**Dining Kitchen** 

**Bedroom One** 

**Bedroom Two** 

**Bathroom** 

Outside

Gardens

**Detached Garage** 

# Bramley Avenue Burnley BB12 0HU

 $\label{eq:total} \text{Total Area: 56.0 m}^2 \dots 602 \text{ ft}^2$  All measurements are approximate and for display purposes only.

Burnley 31, Parker Lane, Burnley, BB11 2BU 01282 427445 info@jonsimon.co.uk