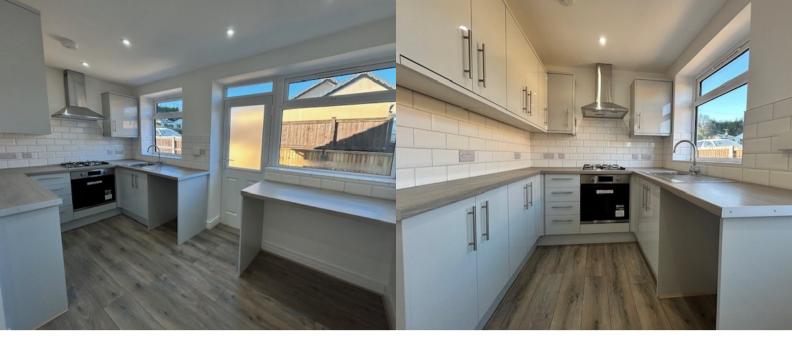

#### PROPERTY DESCRIPTION

!! Offered for sale with no onward chain !! Refurbished at the expense of the local authority this immaculately presented two bedroom semi detached bungalow is sure to catch the eye of anyone looking to downsize. The property has just undergone a considerable refurbishment and boasts accommodation comprising of: one welcoming reception room, an eye catching dining kitchen, two double bedrooms, and a brand new three piece bathroom suite. The property is warmed by gas central heating - ran from a brand new combination boiler, and is Upvc double glazed throughout. There is ample off road parking in the form of a driveway and leading to a detached garage. Low maintenance gardens to the front and rear. EPC - TBC. Solar panels installed. Council Tax Band - C. Early viewing is considered a must!!

## **ROOM DESCRIPTIONS**

**Ground Floor** 

**Entrance Hallway** 

Sitting Room

**Dining Kitchen** 

**Bedroom One** 

**Bedroom Two** 

**Bathroom** 