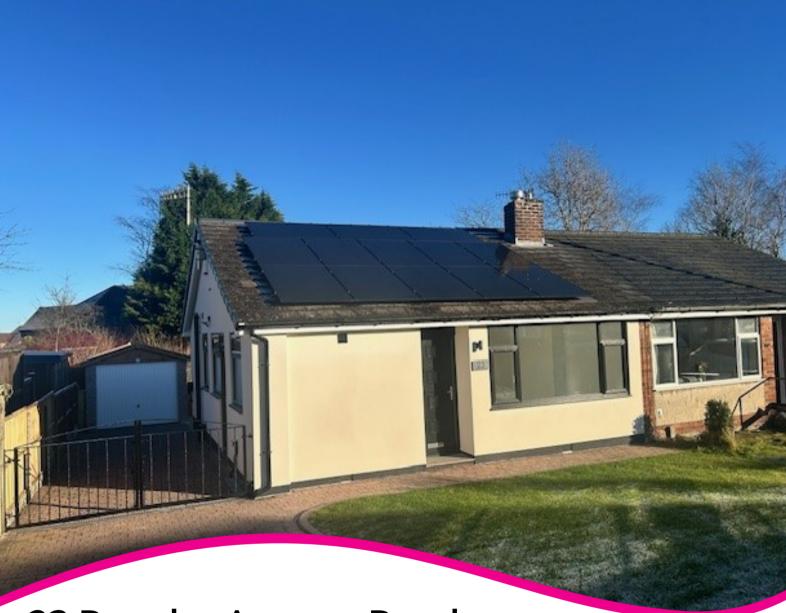

23 Bramley Avenue, Burnley, Lancashire. BB12 0HU

- Offered for sale with no onward chain vacant possession
- Refurbished at the expense of the local authority
- Immaculately presented throughout
- One large welcoming reception room
- Brand new fitted dining kitchen
- Two double bedrooms
- Brand new three piece bathroom suite

#### PROPERTY DESCRIPTION

!! Offered for sale with no onward chain !! Refurbished at the expense of the local authority this immaculately presented two bedroom semi detached bungalow is sure to catch the eye of anyone looking to downsize. The property has just undergone a considerable refurbishment and boasts accommodation comprising of: one welcoming reception room, an eye catching dining kitchen, two double bedrooms, and a brand new three piece bathroom suite. The property is warmed by gas central heating - ran from a brand new combination boiler, and is Upvc double glazed throughout. There is ample off road parking in the form of a driveway and leading to a detached garage. Low maintenance gardens to the front and rear. EPC - TBC. Solar panels installed. Council Tax Band - C. Early viewing is considered a must!!