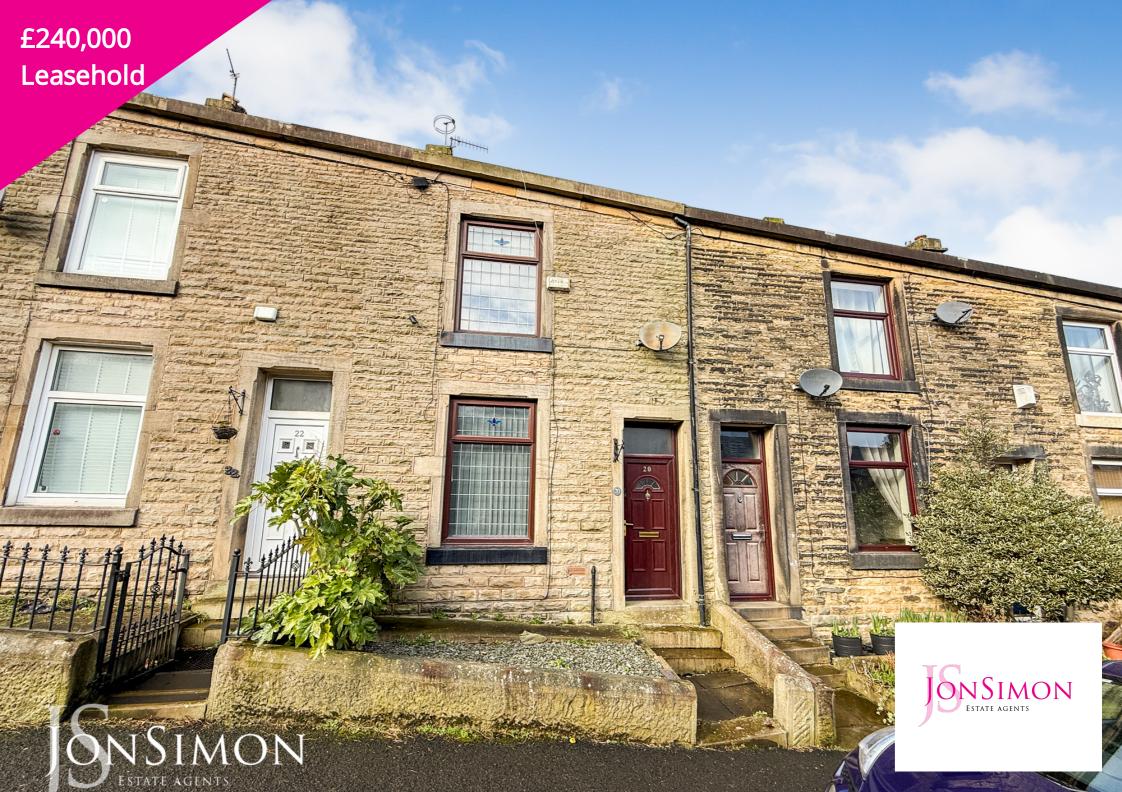

# Major Street, Ramsbottom, Bury, Lancashire BL0 9JH

# **Summary of Property**

\*\* SOLD WITH NO ONWARD CHAIN \*\* GARAGE \*\* TWO RECEPTION ROOMS \*\* WELL SOUGHT AFTER LOCATION \*\* JonSimon is delighted to present this well-maintained three-bedroom mid-stone terraced property, ideally located within walking distance of Ramsbottom town centre. Situated just over half a mile from the town, this vacant stone terrace is offered with no onward chain, allowing for a quick and hassle-free move. The property benefits from gas central heating and double glazing throughout and is surrounded by scenic walks to Holcombe Tower and nearby parks. Inside, the home briefly comprises a spacious living room with a feature fireplace, a separate dining room, and a large extended kitchen. Stairs lead to the first floor, where you'll find two well-sized bedrooms and a family bathroom with a three-piece suite. A further staircase provides access to a loft conversion, ideal as an additional sleeping area or versatile living space. Externally, the rear yard is a mix of tiled paving and Astroturf, leading to an additional plot of land that includes a detached single garage—perfect for off-road parking or extra garden space. This property is a must-see! Viewing is essential to fully appreciate its size and fantastic location, available strictly by appointment through our Ramsbottom office.