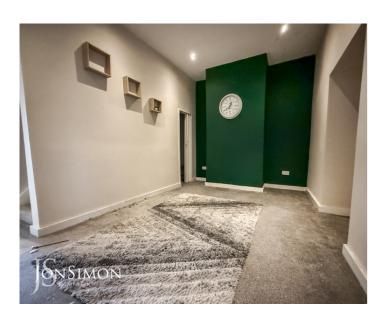

#### **Dining Room**

Under floor heating, storage cupboard and ceiling spotlights.