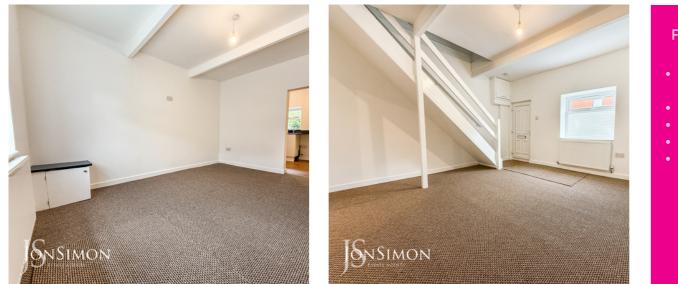

### Lounge

UPVC double glazed front window and door, radiator, meter cupboards, ceiling point and stairs leading to the first floor landing.

# **First Floor**

**Landing** Ceiling point.

### Bedroom One

UPVC double glazed front window, radiator and ceiling point.

#### Bedroom Two

UPVC double glazed rear window, radiator, loft access and ceiling point.