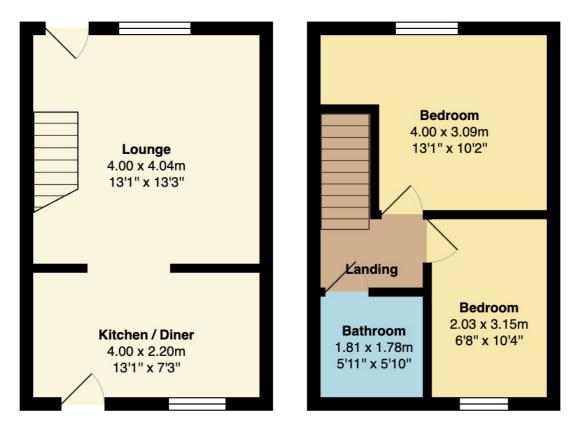

# **Ground Floor**

### Lounge

UPVC double glazed front window and door, radiator, meter cupboards, ceiling point and stairs leading to the first floor landing.

### **Dining Kitchen**

A modern range of wall and base units with complimentary worksurface, four ring electric hob with extractor unit above, electric oven, single bowl sink unit with drainer, plumbed for washing machine, radiator, combi boiler, ceiling point, UPVC double glazed rear window and timber back door.

# **First Floor**

**Landing** Ceiling point.

### Bedroom One

UPVC double glazed front window, radiator and ceiling point.

#### Bedroom Two

UPVC double glazed rear window, radiator, loft access and ceiling point.

#### Shower Room

A modern three-piece white suite comprising of a walk-in shower unit, low level WC, wash hand basin, chrome towel radiator, extractor unit and ceiling point.

### Garden

Patio area, outside water tap, borders and shrubs and gated access to the rear.

**Ground Floor** Area: 25.6 m<sup>2</sup> ... 276 ft<sup>2</sup>

**First Floor** Area: 25.6 m<sup>2</sup> ... 276 ft<sup>2</sup>

Total Area: 51.2 m<sup>2</sup> ... 551 ft<sup>2</sup>

**General Disclaimer** 

Every care has been taken with the preparation of these Sales Particulars but complete accuracy cannot be guaranteed. If there is any point which is of particular importance to you, we will be pleased to check the information for you. These Particulars do not constitute a contract or part of a contract.