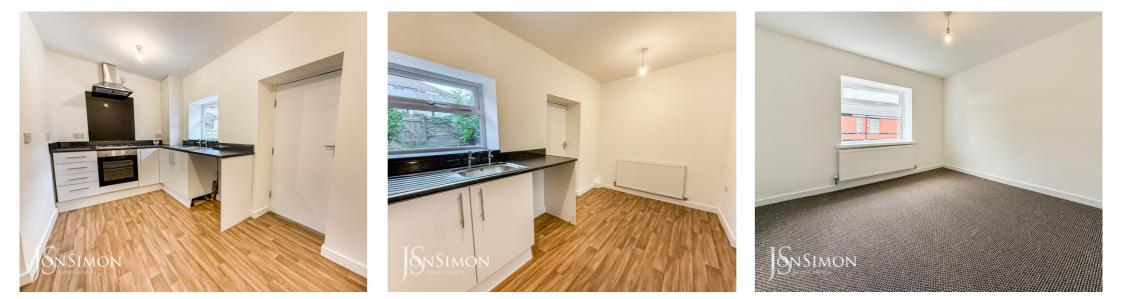

### **Dining Kitchen**

A modern range of wall and base units with complimentary worksurface, four ring electric hob with extractor unit above, electric oven, single bowl sink unit with drainer, plumbed for washing machine, radiator, combi boiler, ceiling point, UPVC double glazed rear window and timber back door.

### Bedroom One

UPVC double glazed front window, radiator and ceiling point.

#### Bedroom Two

UPVC double glazed rear window, radiator, loft access and ceiling point.