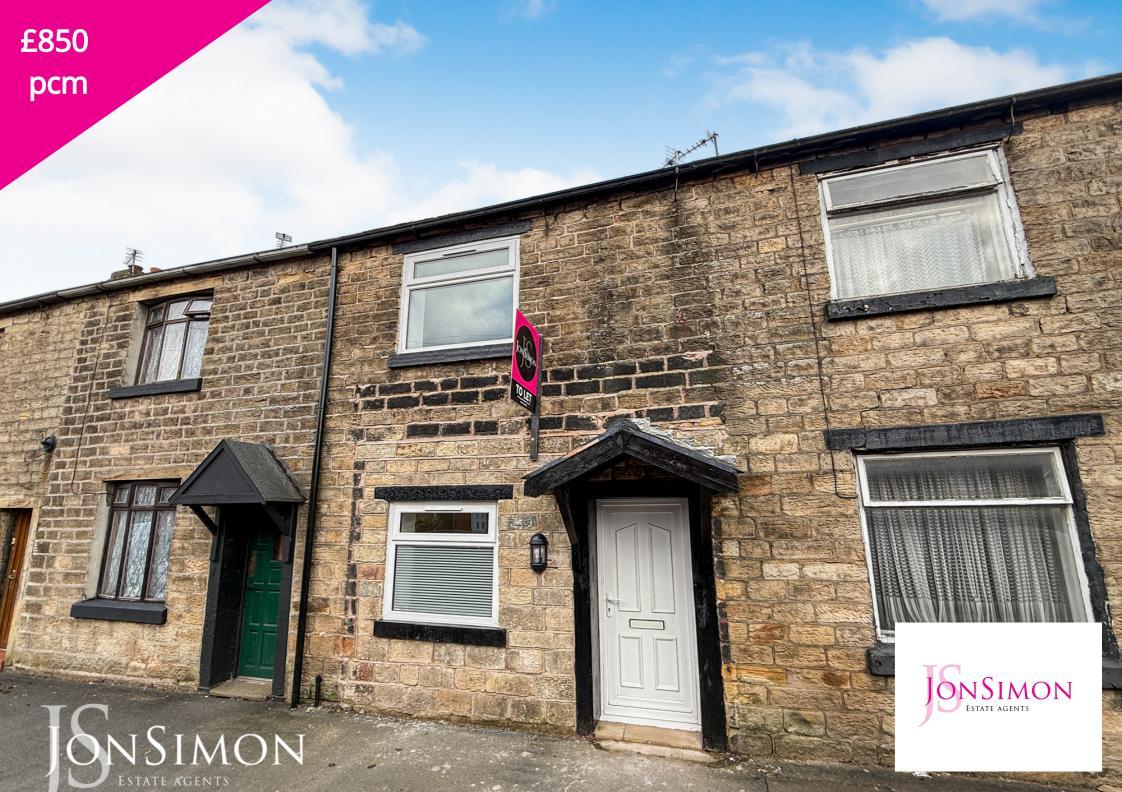

#### **Features**

- A Beautifully Modernised Two Bedroom Stone Cottage
- Available Immediately
- Modern Fitted Dining Kitchen
- Spacious Lounge
- Fully Double Glazed and Gas Central Heating
- Enclosed Rear yard
- New Carpets
- Close to Fairfield Hospital
- Modern three Piece Shower Room Viewing is highly recommended on this excellent property and is strictly by appointment only

# Summary of Property

\*\* AVAILABLE IMMEDIATELY \*\* Newly refurbished two bedroom mid-stone terrace cottage, must be viewed to appreciate the quality and design. The property is ideally situated being close to Fairfield Hospital with excellent access to both Bury and Rochdale town centres, local schools, amenities and transport links. This bright and airy cottage benefits from gas fired central heating and is double glazed throughout. Internally there is a lounge, newly fitted kitchen with dining area. To the first floor there is a double bedroom, single bedroom and newly installed shower room. To the outside there is a small rear garden which is low maintenance. Viewing is highly recommended and strictly by appointment only via our Ramsbottom Office.

Deposit: £850.00

Local Authority/Council Tax: Bury Council: A Annual Amount:£1525.86 Approx.

Flood Risk: Very Low

Broadband availability: Ultrafast: Download: 1000Mbps Upload: 1000Mbps

Mobile Coverage: EE - Limited, Vodafone - Limited, Three - Likely, O2 - Likely