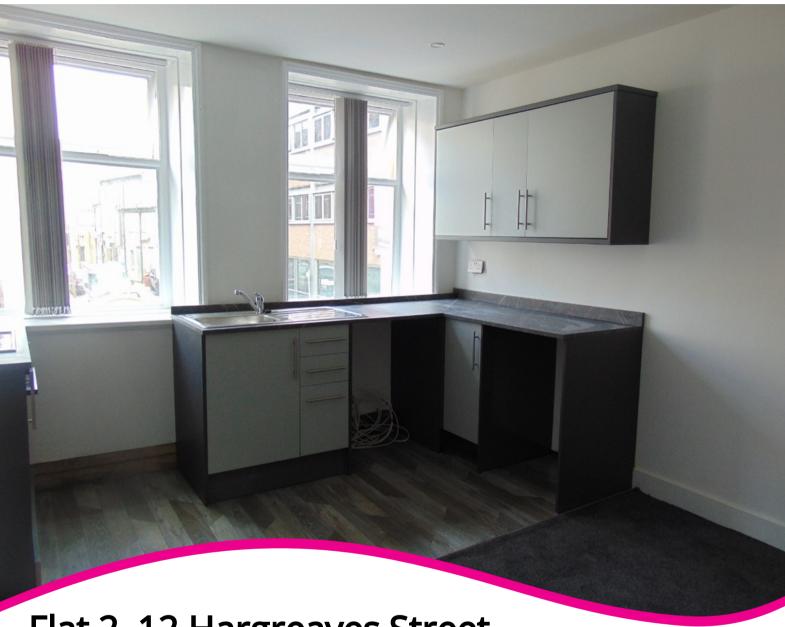

\* Open plan living room & fully fitted kitchen with integrated oven & hob

\* One double bedroom

\* Contemporary shower room

This a non smoking development.

|Fees Apply|

Rent in advance - £495

Deposit in advance - £495

## **GROUND FLOOR**

Entrance to complex.

FIRST FLOOR

Flat 1 & 2

**Entrance Hallway** 

Open plan living & kitchen

Bedroom

Shower Room