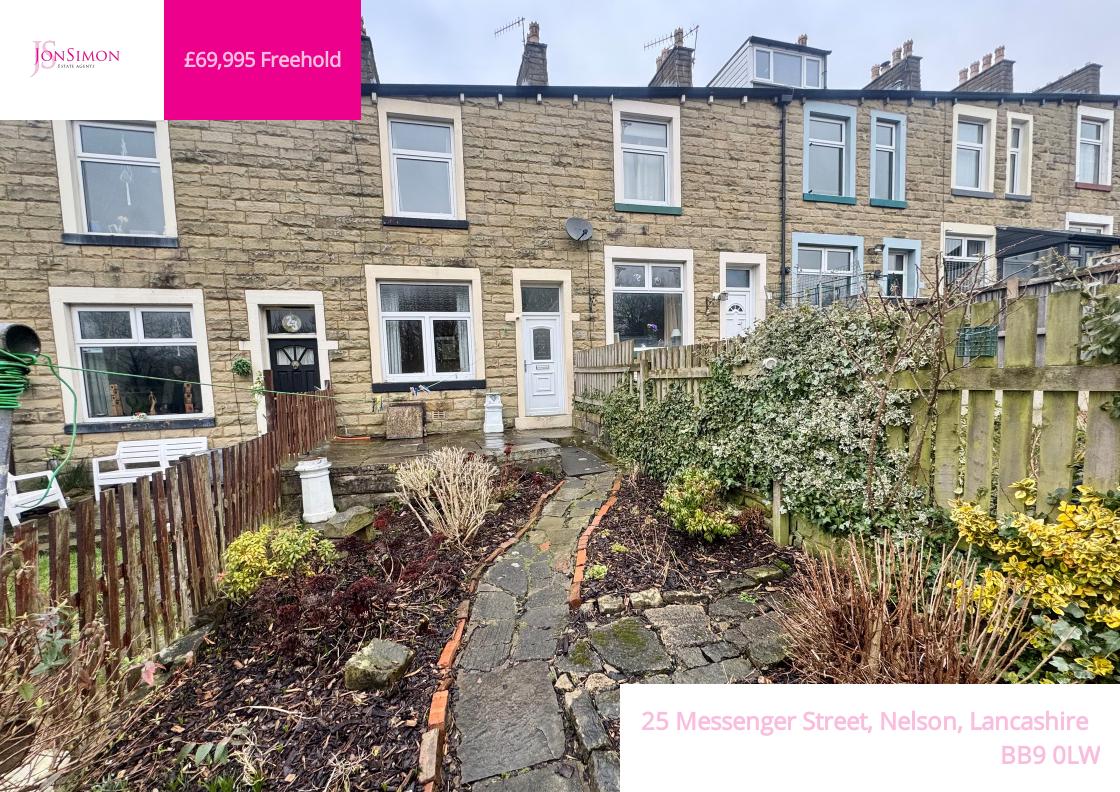

#### PROPERTY DESCRIPTION

!! OFFERED FOR SALE WITH NO ONWARD CHAIN !! This charming stone-built mid-terrace property, is set over two floors. Upon entry, you'll find a welcoming vestibule leading into a spacious reception room, featuring a large window and a gas fire. The second generous reception room flows onto a fitted kitchen to the rear. Upstairs, the front of the property boasts a large main bedroom, while a second bedroom is located at the back and a family shower room with a three-piece suite completes the first floor. Outside offers a beautiful front garden and a yard to the rear. The home benefits from gas central heating and is double glazed throughout. The property is perfect for anyone looking for a renovation project and is a must see and is conveniently located near various amenities including schools and shops. Viewings by appointment only. EPC - TBC Council Tax Band - A

#### Outside

The property offers a spacious front garden and a yard to the rear