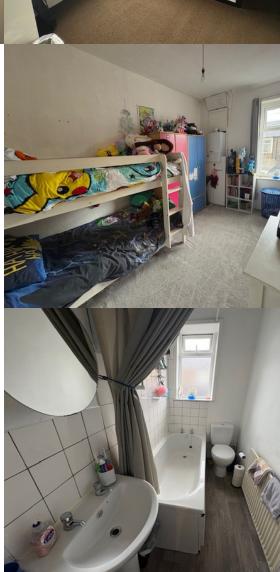

#### Bedroom One

3.91m x 3.33m (12' 10" x 10' 11")

#### Bedroom Two

4.01m x 2.54m (13' 2" x 8' 4").

#### Bathroom