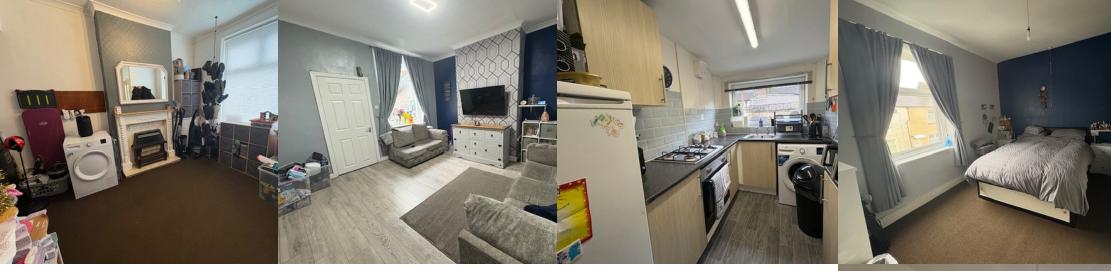

## Sitting Room

4.19m x 3.94m (13' 9" x 12' 11")

### Lounge

4.04m x 3.94m (13' 3" x 12' 11")

#### Kitchen

3.02m x 1.83m (9' 11" x 6' 0")