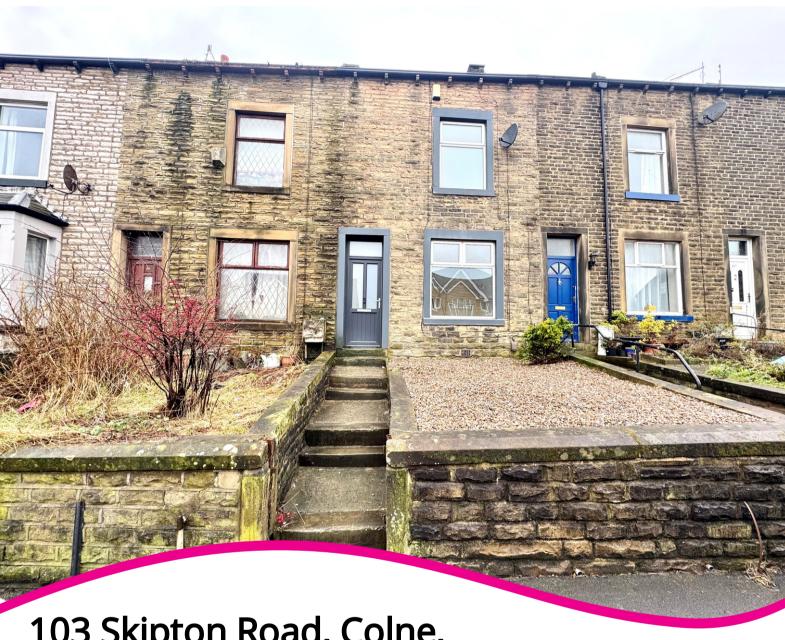

**FOR SALE** 

103 Skipton Road, Colne, Lancashire. BB8 0NX

- Sold with no onward chain
- Three bedroom mid terrace property
- Two reception rooms
- Newly fitted kitchen

- Newly fitted 4 piece bathroom suite
- Garage offering off road parking and additional storage
- Early viewing a must!
- Freehold

## PROPERTY DESCRIPTION

!! Stunning Three-Bedroom, Newly Renovated Mid-Terrace with No Onward Chain !! This beautifully presented threebedroom property, spread over three floors, is the ideal choice for first-time buyers or families. As you enter the property, the hallway leads to a spacious separate lounge area, featuring a large window that lets in plenty of natural light. The second reception room provides ample space for a dining and lounge area, complete with under-stair storage. Adjacent to this is a newly fitted, high-spec kitchen with integrated appliances and wood flooring. On the first floor, you'll find a generously sized double bedroom at the front, a smaller bedroom at the back, and a newly fitted four-piece bathroom. The second floor offers a spacious double loft bedroom, making it perfect for family living. To the rear of the property, there's a garage providing off-road parking or additional storage space with a small yard and a low maintenance front garden. Situated on the outskirts of Colne town centre, the property offers easy access to local amenities, transport links, and reputable schools—ideal for family living. The house benefits from gas central heating, a combination boiler, and double-glazed UPVC windows throughout. Early viewing is highly recommended and is by appointment only!!