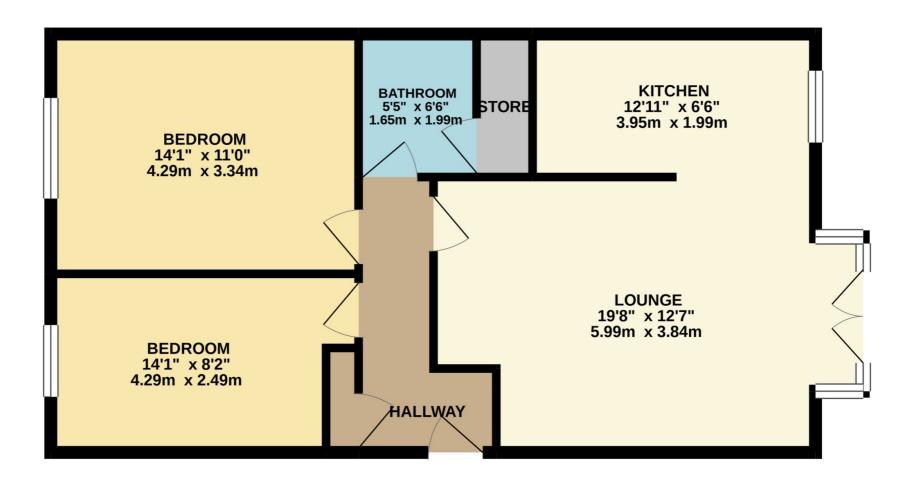

## **Room Descriptions**

# **First Floor**

**Entrance Hallway** Storage cupboard and ceiling points.

## Lounge

Carpet flooring, large bay window and double doors providing access to the Juliette balcony, electric heater.

## Dining Kitchen

Range of wall and base units with fitted electric oven and electric hob, part tiled walls, window and heater.

#### Bedroom One

Carpet flooring, fitted wardrobes, electric heater and window.

#### Bedroom Two

Carpet flooring, window, fitted wardrobes and electric heater.

#### Bathroom

Three piece suite comprising shower over bath, low level wc and wash hand basin. Large storage cupboard.

# **GROUND FLOOR** 685 sq.ft. (63.6 sq.m.) approx.

TOTAL FLOOR AREA : 685 sq.ft. (63.6 sq.m.) approx.

Whilst every attempt has been made to ensure the accuracy of the floorplan contained here, measurements