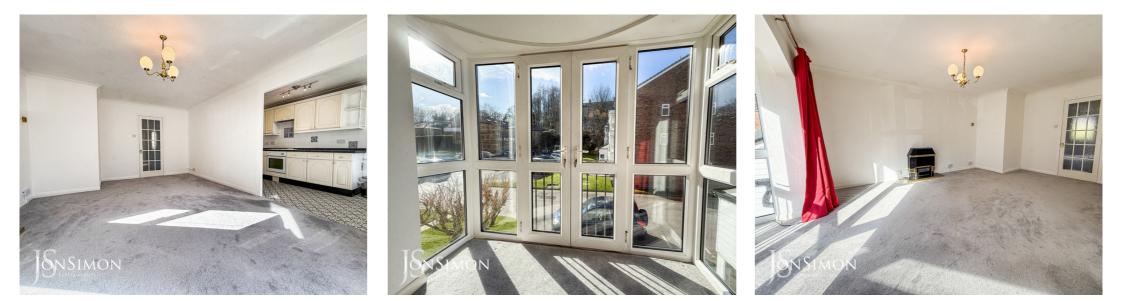

## Lounge

Carpet flooring, large bay window and double doors providing access to the Juliette balcony, electric heater.

## Dining Kitchen

Range of wall and base units with fitted electric oven and electric hob, part tiled walls, window and heater.