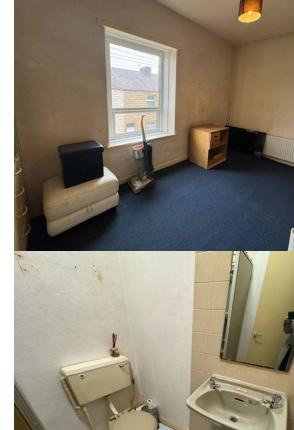

nd just a short walk from Padiham's bustling town centre, and is sure to catch the eye of anyone looking for a buy to let investment opportunity. The accommodation is in need of some cosmetic updating, but comprises of: one welcoming reception room, a basic fitted kitchen, one generous double bedroom and a three piece shower room. The property is warmed by gas central heating. EPC - D. Council Tax Band - A. Early viewing is considered a must!

## **FEATURES**

- Offered for sale with vacant possesion
- In need of some cosmetic updating
- Walking distance to Padiham town centre
- One welcoming reception room
- A basic fitted kitchen
- One generous double bedroom

- Three piece bathroom suite
- Warmed by gas central heating
- EPC D
- Council Band Tax A
- Early viewing is considered a must!



## **ROOM DESCRIPTIONS**

### **Ground Floor**

**Entrance Vestibule** 

Sitting Room

#### Kitchen

Open plan with the lounge.

## First Floor

**Bedroom One** 

**Shower Room** 

### Outside

Yard

# **Further Information**

### **Further Information**

The property is on a leasehold title with the residue of a 999 year lease remaining.

The annual ground rent is £1.05.

Council Tax - Band A

EPC - D

The property is located in an area considered low risk for surface water flooding

Mobile and broadband services are offered by a number of companies, and ultrafast is available.