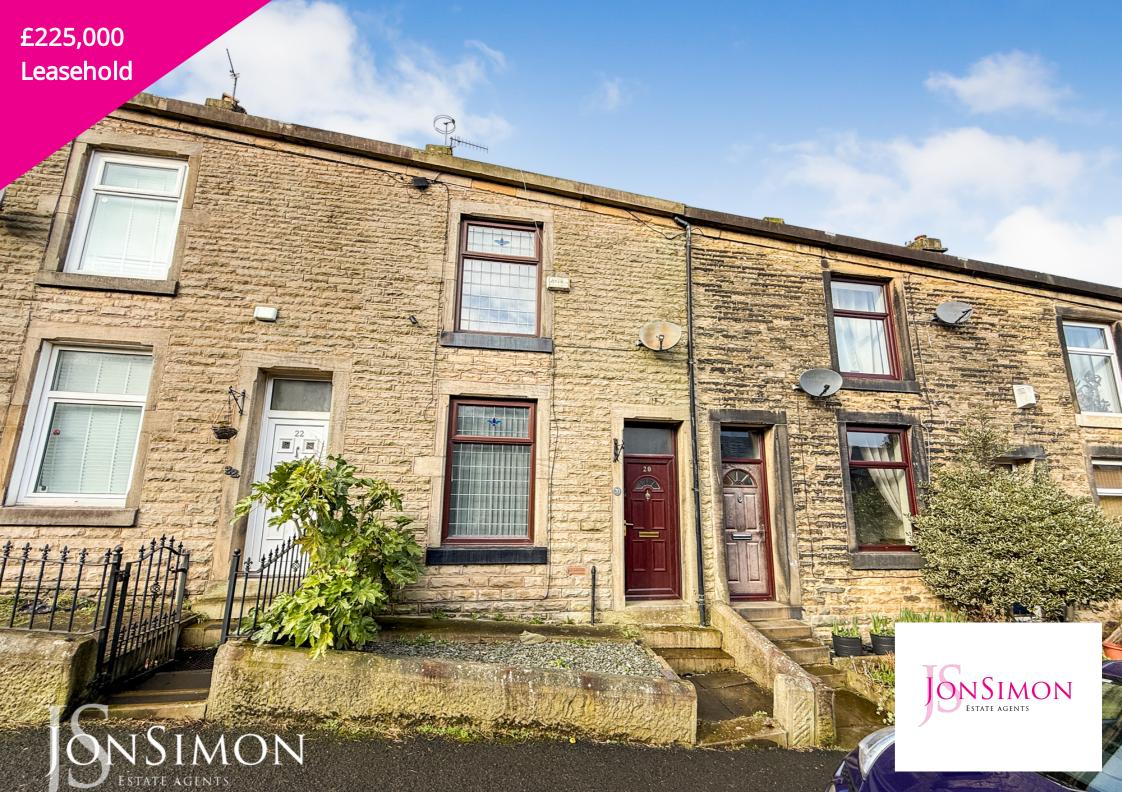

# Major Street, Ramsbottom, Bury, Lancashire BL0 9JH

# **Summary of Property**

\*\* SOLD WITH NO ONWARD CHAIN \*\* GARAGE \*\* TWO RECEPTION ROOMS \*\* WELL SOUGHT AFTER LOCATION \*\* JonSimon is delighted to present this well-maintained three-bedroom mid-stone terraced property, ideally located within walking distance of Ramsbottom town centre. Situated just over half a mile from the town, this vacant stone terrace is offered with no onward chain, allowing for a quick and hassle-free move. The property benefits from gas central heating and double glazing throughout and is surrounded by scenic walks to Holcombe Tower and nearby parks. Inside, the home briefly comprises a spacious living room with a feature fireplace, a separate dining room, and a large extended kitchen. Stairs lead to the first floor, where you'll find two well-sized bedrooms and a family bathroom with a three-piece suite. A further staircase provides access to a loft conversion, ideal as an additional sleeping area or versatile living space. Externally, the rear yard is a mix of tiled paving and Astroturf, leading to an additional plot of land that includes a detached single garage—perfect for off-road parking or extra garden space. This property is a must-see! Viewing is essential to fully appreciate its size and fantastic location, available strictly by appointment through our Ramsbottom office.