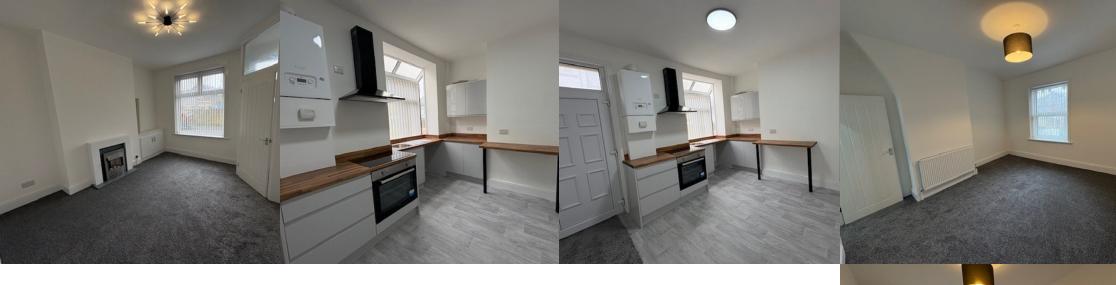

### Breakfast Kitchen

12' 08" x 12' 11" (3.86m x 3.94m)

# Sitting Room

14' 0" x 13' 0" (4.27m x 3.96m)