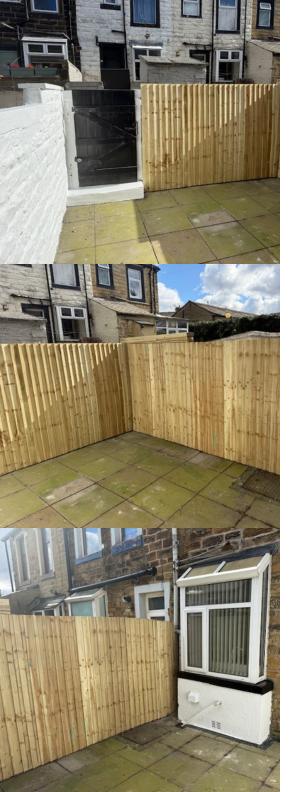

ll proportioned bedrooms and a modern three piece bathroom suite. The property is warmed by a newly fitted gas central heating boiler and radiators and is Upvc double glazed throughout. There is a low maintenance yard to the rear. Council Tax - Band A. EPC - E. Early viewing is considered a must!

## **FEATURES**

- Offered for sale with no onward chain vacant possession
- Recently having undergone a full scheme of repair
- Immaculately presented accommodation on offer
- Ideal for anyone looking for their first home
- Suitable for buy to let investment
- One welcoming reception room
- Brand new fitted kitchen with breakfast bar

- Two double bedrooms
- Modern three piece bathroom suite
- Low maintenance yard to the rear
- Council Tax Band A
- EPC E
- Early viewing is considered a must!





# **ROOM DESCRIPTIONS**

## **Ground Floor**

**Entrance Hallway** 

# Sitting Room

14' 0" x 13' 0" (4.27m x 3.96m)

### Breakfast Kitchen

12' 08" x 12' 11" (3.86m x 3.94m)

## First Floor

#### Bedroom One

12' 02" x 13' 04" (3.71m x 4.06m)

### Bedroom Two

14' 05" x 7' 02" (4.39m x 2.18m)

#### Bathroom

## Outside

### **Rear Yard**

# **Further Information**

# **Further Information**

The property is on a leasehold title, with the residue of a 999 year lease remaining.

The annual ground rent is £1.05 a year.

Mobile and broadband services are offered by a number of companies and ultrafast is available.

The property is located in an area considered to be low risk for surface water flooding.

Council Tax - Band A

EPC - E