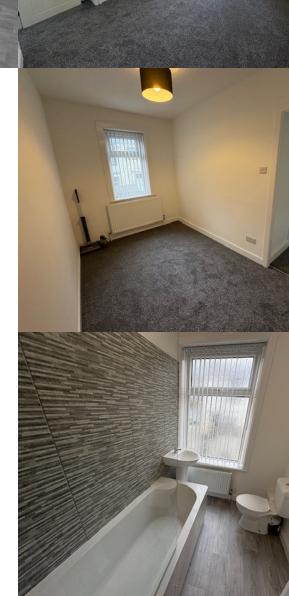

#### Bedroom One

12' 02" x 13' 04" (3.71m x 4.06m)

### Bedroom Two

14' 05" x 7' 02" (4.39m x 2.18m)

#### Bathroom