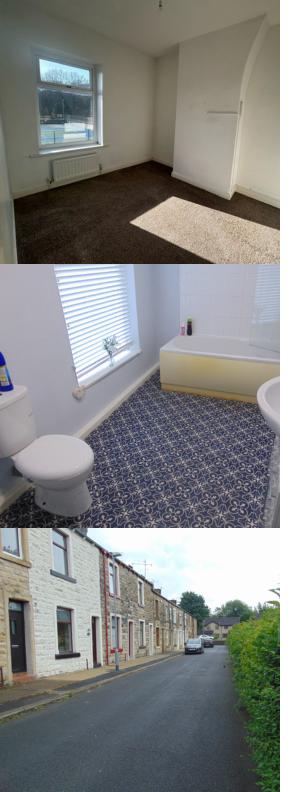

on is immaculately presented and comprises of: two separate reception rooms, a modern fitted kitchen, three bedrooms to the first floor and a modern three piece bathroom suite. The property is warmed by gas central heating and is double glazed throughout. Low maintenance rear yard. Council Tax - Band A. Deposit £795. EPC - D. Early viewing is considered a must!

## **FEATURES**

- Quiet back water position
- Impressive open aspect to the front
- Significantly extended accommodation on offer
- Two separate reception rooms
- Modern fitted kitchen
- Three first floor bedrooms
- Modern three piece bathroom suite

- Warmed by gas central heating
- Being Upvc double glazed throughout
- Low maintenance rear yard
- Council Band Tax A
- EPC D
- Deposit £795
- Early viewing is considered a must!





## **ROOM DESCRIPTIONS**

**Ground Floor** 

Entrance Hallway

Sitting Room

3.53m x 3.29m (11' 7" x 10' 10")

Lounge

4.26m x 3.93m (14' 0" x 12' 11")

Kitchen

3.48m x 2.06m (11' 5" x 6' 9")

First Floor

Bedroom One

2.47m x 2.82m (8' 1" x 9' 3")

Bedroom Two

2.37m x 4.37m (7' 9" x 14' 4")

Bedroom Three

2.31m x 2.9m (7' 7" x 9' 6")

Family Bathroom

Outside

Yard