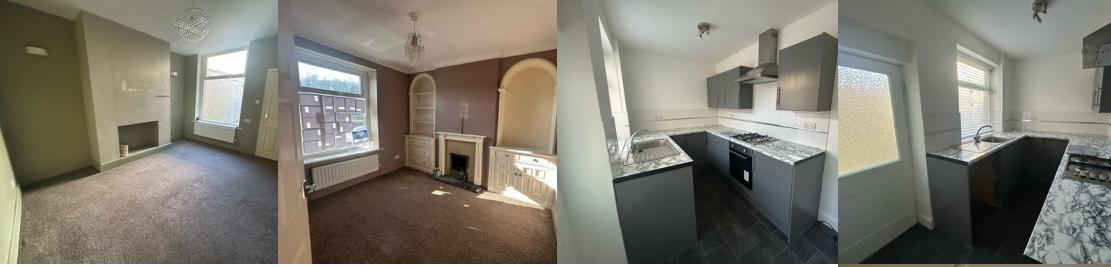

## **ROOM DESCRIPTIONS**

**Ground Floor** 

Entrance Hallway

Sitting Room

3.53m x 3.29m (11' 7" x 10' 10")

Lounge

4.26m x 3.93m (14' 0" x 12' 11")

Kitchen

3.48m x 2.06m (11' 5" x 6' 9")

First Floor

Bedroom One

2.47m x 2.82m (8' 1" x 9' 3")

Bedroom Two

2.37m x 4.37m (7' 9" x 14' 4")

Bedroom Three

2.31m x 2.9m (7' 7" x 9' 6")