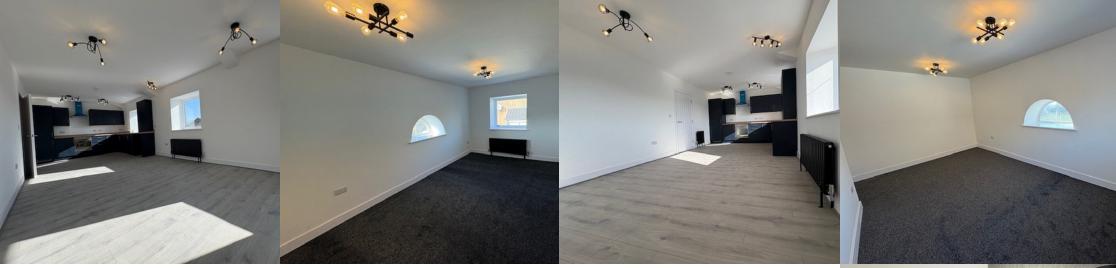

## PROPERTY DESCRIPTION

!! NEWLY DEVELOPED APARTMENT !!

This newly developed apartment in Weir Bacup offers contemporary living at its finest. With a spacious open plan kitchen and living area, modern fittings and appliances such as a built in fridge freezer, one generous size bedroom, a modern 4 piece bathroom suite with black fittings throughout, and a spacious home office, it really is a must see!! The property is warmed by gas central heating and fitted with a brand new combination boiler and includes industrial style black column radiators throughout. Located in a peaceful back water position, these apartments provide the perfect home with easy access to local amenities, schools, parks, and popular walking routes.