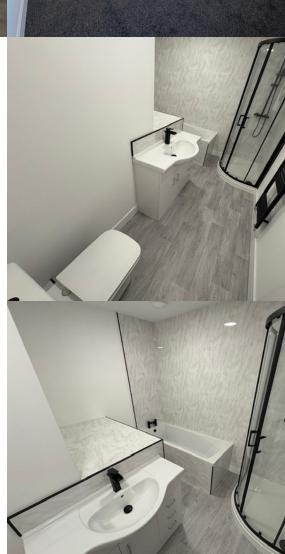

## PROPERTY DESCRIPTION

!! NEWLY DEVELOPED APARTMENT !!

This newly developed apartment in Weir Bacup offers contemporary living at its finest. With a spacious open plan kitchen and living area, modern fittings and appliances such as a built in fridge freezer, one generous size bedroom, a modern 4 piece bathroom suite with black fittings throughout, and a spacious home office, it really is a must see!! The property is warmed by gas central heating and fitted with a brand new combination boiler and includes industrial style black column radiators throughout. Located in a peaceful back water position, these apartments provide the perfect home with easy access to local amenities, schools, parks, and popular walking routes.