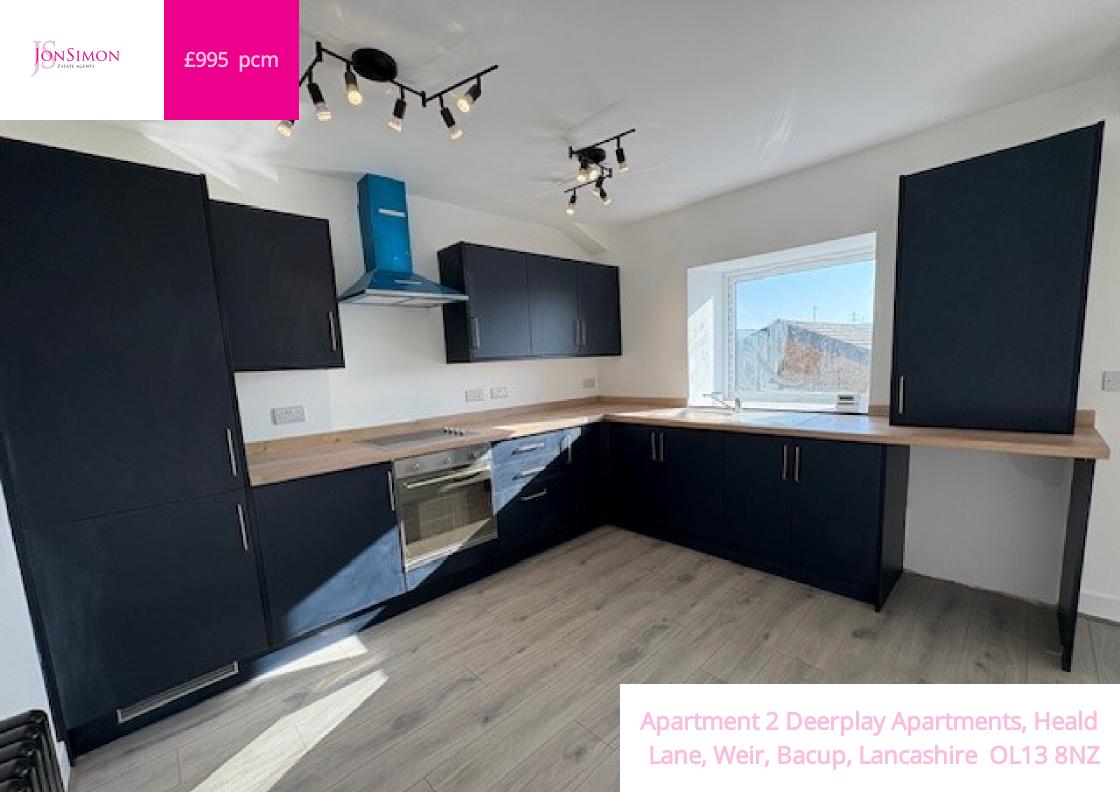

## PROPERTY DESCRIPTION

!! NEWLY DEVELOPED APARTMENT !!

This newly developed apartment in Weir Bacup offers contemporary living at its finest. With a spacious open plan kitchen and living area, modern fittings and appliances such as a built in fridge freezer, one generous size bedroom, a modern 4 piece bathroom suite with black fittings throughout, and a spacious home office, it really is a must see!! The property is warmed by gas central heating and fitted with a brand new combination boiler and includes industrial style black column radiators throughout. Located in a peaceful back water position, these apartments provide the perfect home with easy access to local amenities, schools, parks, and popular walking routes.