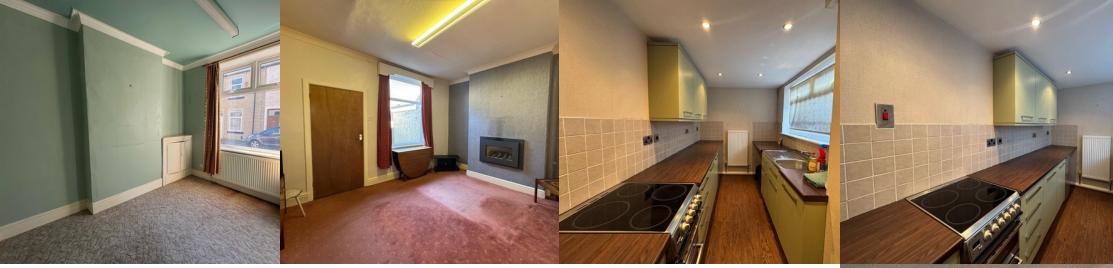

# Sitting Room

3.07m x 3.05m (10' 1" x 10' 0")

### Lounge

4.2m x 4.34m (13' 9" x 14' 3")

### Modern Kitchen

4.04m x 1.98m (13' 3" x 6' 6")