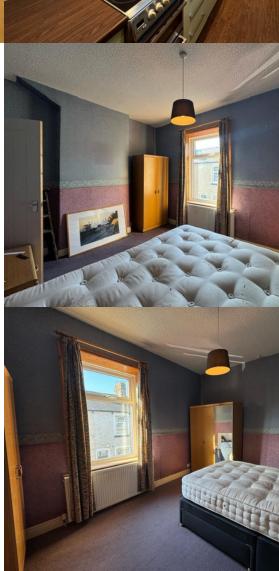

#### Bedroom One

4.13m x 3.21m (13' 7" x 10' 6")

### Bedroom Two

4.57m x 1.69m (15' 0" x 5' 7")