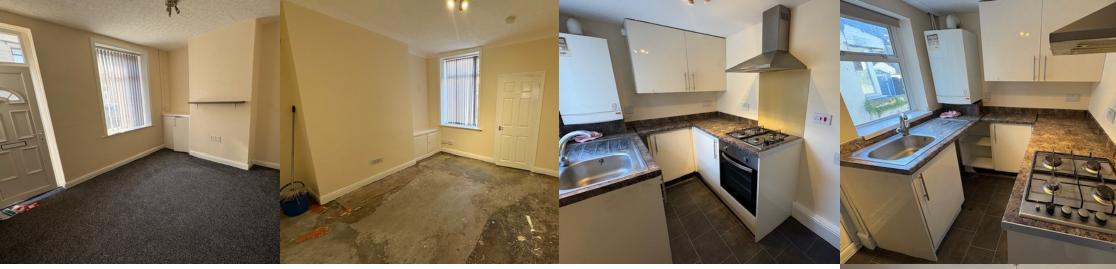

## **Ground Floor**

Living Room

12' 9" x 11' 1" (3.88m x 3.37m)

Dining Room

12' 6" x 11' 8" (3.80m x 3.56m)

Kitchen

7' 8" x 6' 5" (2.33m x 1.96m)