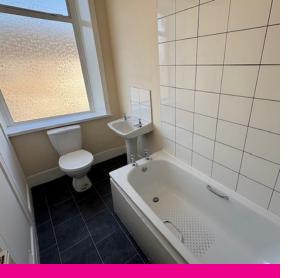

# First Floor

Bedroom One

12' 9" x 12' 7" (3.88m x 3.84m)

Bedroom Two

13' 4" x 5' 11" (4.07m x 1.80m)

Bathroom

9' x 4' 6" (2.74m x 1.38m)