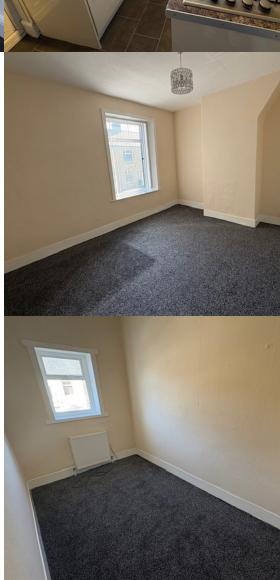

# First Floor

Bedroom One

12' 9" x 12' 7" (3.88m x 3.84m)

Bedroom Two

13' 4" x 5' 11" (4.07m x 1.80m)

Bathroom

9' x 4' 6" (2.74m x 1.38m)