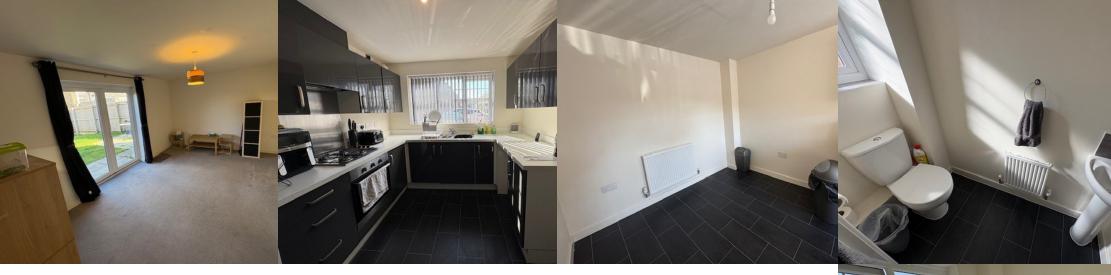

### **ROOM DESCRIPTIONS**

**Ground Floor** 

Entrance Hallway

Sitting Room

4.49m x 3.59m (14' 9" x 11' 9")

Dining Kitchen

3.67m x 3.52m (12' 0" x 11' 7")

Downstairs W/C

First Floor

Bedroom One

En-Suite

Bedroom Two

Bedroom Three

**Bathroom** 

Outside

Garden