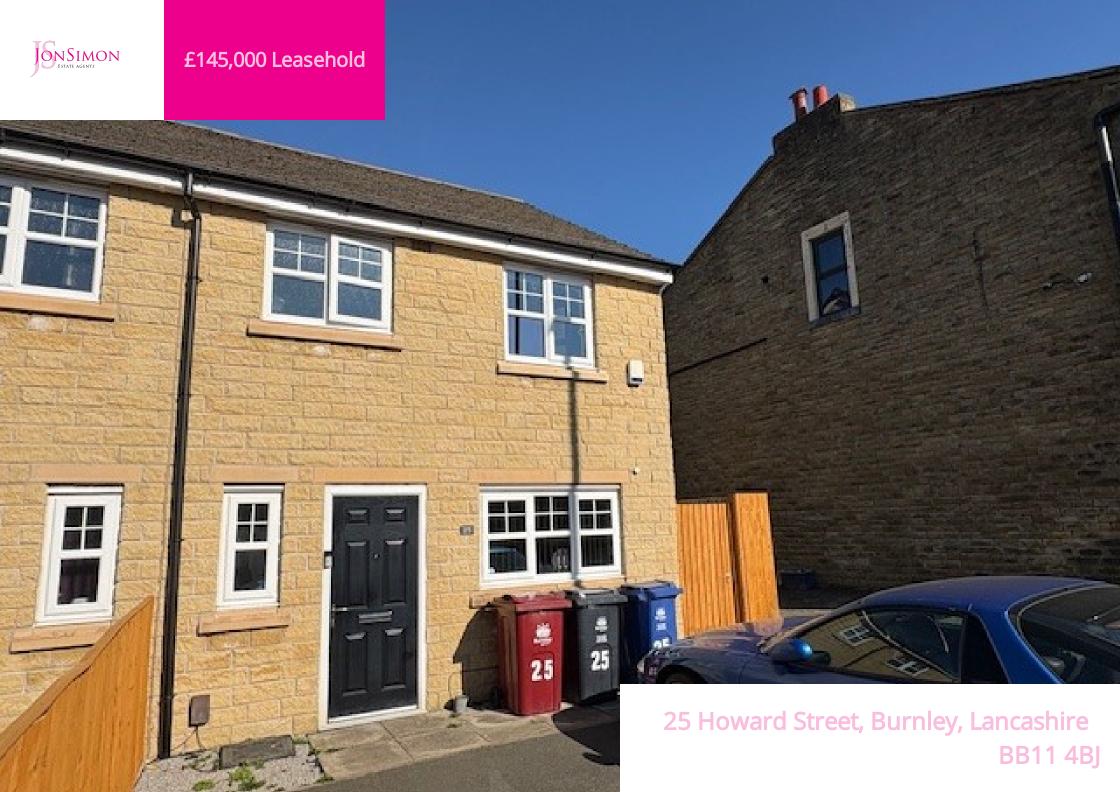

## PROPERTY DESCRIPTION

!! The perfect first home !! This beautifully presented three bedroom semi detached home is found just a short drive from the local motorway network, and is sure to catch the eye of anyone looking for their first home. The modern accommodation comprises of: one large reception room, an eye catching modern dining kitchen, downstairs W/C, three first floor bedrooms - the main bedroom benefitting from a three piece en-suite shower room and a modern three piece bathroom suite. There is a well maintained garden to the rear and ample off road parking to the front. EPC - B. Council Tax - Band B. Early viewing is considered a must!

### **ROOM DESCRIPTIONS**

**Ground Floor** 

Entrance Hallway

Sitting Room

4.49m x 3.59m (14' 9" x 11' 9")

Dining Kitchen

3.67m x 3.52m (12' 0" x 11' 7")

Downstairs W/C