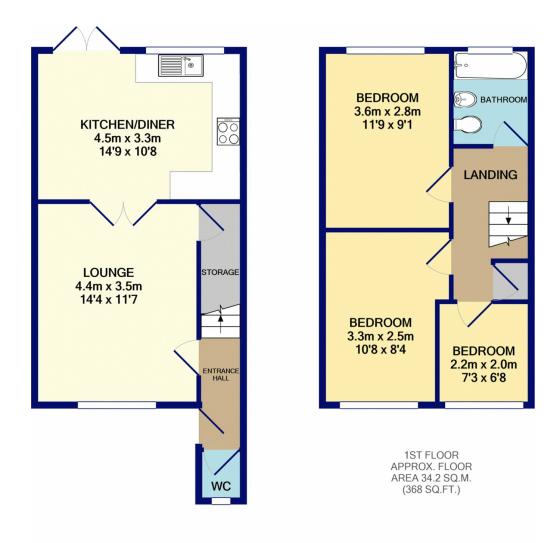

# **ROOM DESCRIPTIONS**

**Ground Floor** 

Entrance Hallway

Sitting Room

4.4m x 3.5m (14' 5" x 11' 6")

Dining Kitchen

4.5m x 3.3m (14' 9" x 10' 10")

Downstairs W/C

First Floor

Bedroom One

3.6m x 2.8m (11' 10" x 9' 2")

Bedroom Two

3.3m x 2.5m (10' 10" x 8' 2")

Bedroom Three

2.2m x 2.0m (7' 3" x 6' 7")

Bathroom

## **FLOORPLAN**

GROUND FLOOR APPROX. FLOOR AREA 36.2 SQ.M. (390 SQ.FT.)

#### TOTAL APPROX. FLOOR AREA 70.4 SQ.M. (758 SQ.FT.)

Whilst every attempt has been made to ensure the accuracy of the floor plan contained here, measurements of doors, windows, rooms and any other items are approximate and no responsibility is taken for any error, omission, or mis-statement. This plan is for illustrative purposes only and should be used as such by any prospective purchaser. The services, systems and appliances shown have not been tested and no guarantee as to their operability or efficiency can be given Made with Metropix ©2021