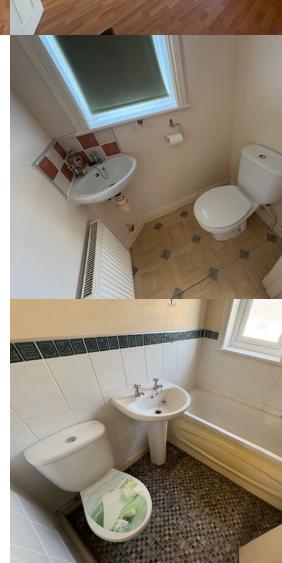

# **ROOM DESCRIPTIONS**

**Ground Floor** 

Entrance Hallway

Sitting Room

4.4m x 3.5m (14' 5" x 11' 6")

Dining Kitchen

4.5m x 3.3m (14' 9" x 10' 10")

Downstairs W/C

First Floor

Bedroom One

3.6m x 2.8m (11' 10" x 9' 2")

Bedroom Two

3.3m x 2.5m (10' 10" x 8' 2")

Bedroom Three

2.2m x 2.0m (7' 3" x 6' 7")

Bathroom