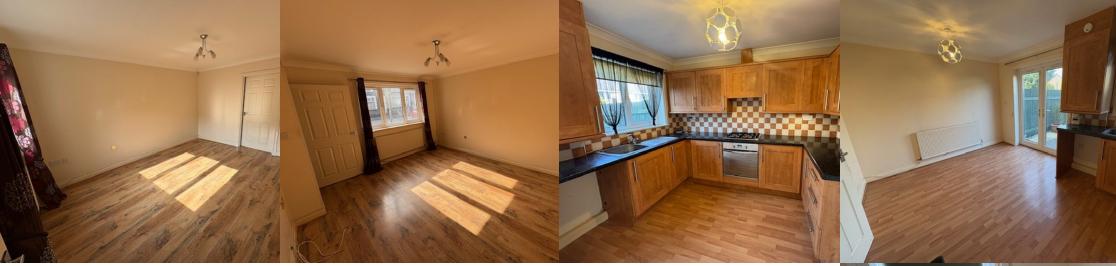

# **ROOM DESCRIPTIONS**

**Ground Floor** 

Entrance Hallway

Sitting Room

4.4m x 3.5m (14' 5" x 11' 6")

Dining Kitchen

4.5m x 3.3m (14' 9" x 10' 10")

Downstairs W/C