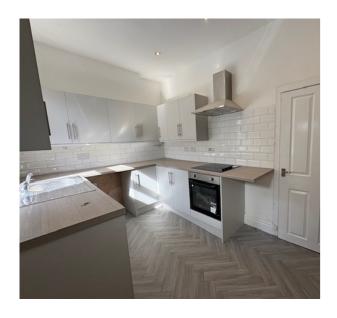

# **Summary of Property**

!!SOLD WITH NO ONWARD CHAIN!! This beautiful stone built, mid terrace property is perfect for anyone wanting to buy their first home or for an investment opportunity. The property comprises of a large lounge and a newly fitted modern kitchen to the ground floor, two bedrooms and a family bathroom, fitted with a three piece suite to the second floor. Brand new carpets have also been fitted in the lounge, bedrooms stairs and landing. The property is warmed by gas central heating and is double glazed throughout. Close to Bacup town center and with easy access to local amenities, schools, parks, and popular walking routes the property really is a must see!! Viewings by appointment only though our Bacup Office.

### **Ground Floor**

Reception Room

Kitchen

First Floor

**Bedroom One** 

**Bedroom Two** 

Bathroom

Outside