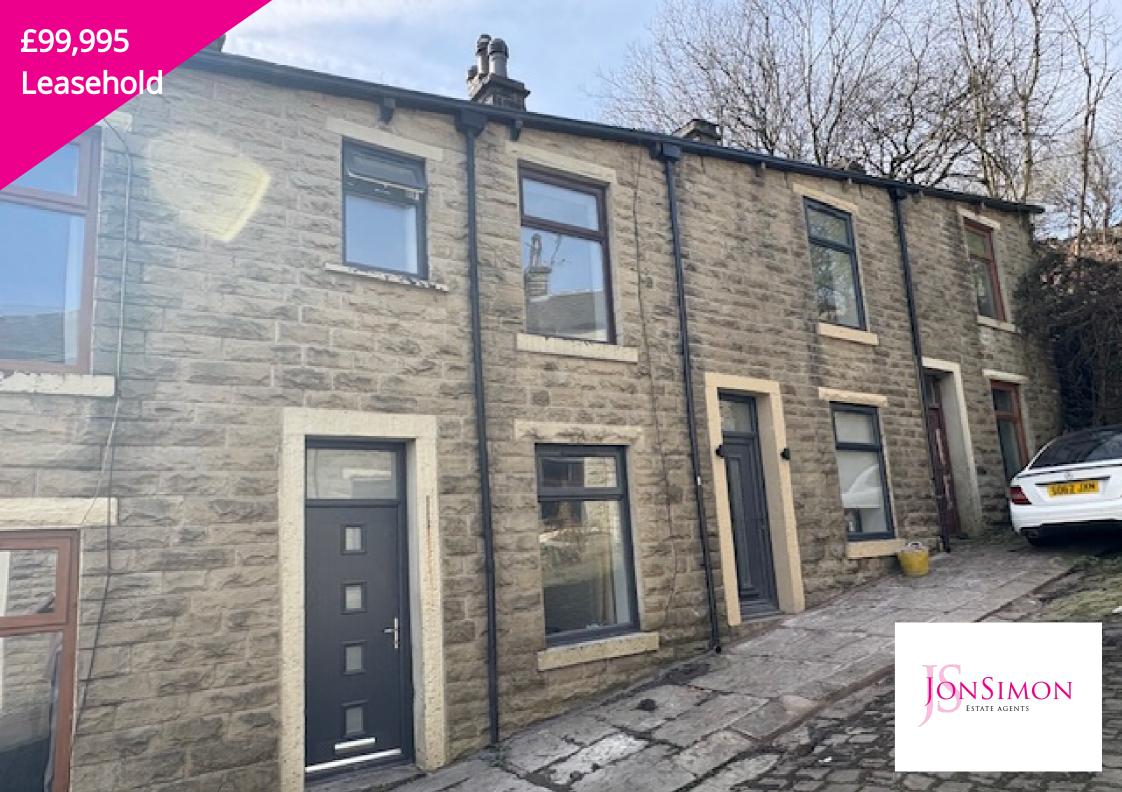

# **Summary of Property**

!!SOLD WITH NO ONWARD CHAIN!! This beautiful stone built, mid terrace property is perfect for anyone wanting to buy their first home or for an investment opportunity. The property comprises of a large lounge and a newly fitted modern kitchen to the ground floor, two bedrooms and a family bathroom, fitted with a three piece suite to the second floor. Brand new carpets have also been fitted in the lounge, bedrooms stairs and landing. The property is warmed by gas central heating and is double glazed throughout. Close to Bacup town center and with easy access to local amenities, schools, parks, and popular walking routes the property really is a must see!! Viewings by appointment only though our Bacup Office.

#### **Features**

- SOLD WITH NO ONWARD CHAIN
- Perfect first home
- Two bedrooms
- Three piece bathroom suite
- Large lounge

- Newly fitted modern kitchen
- Rear yard
- EPC TBC
- Council Tax Band A
- Early viewing a must!